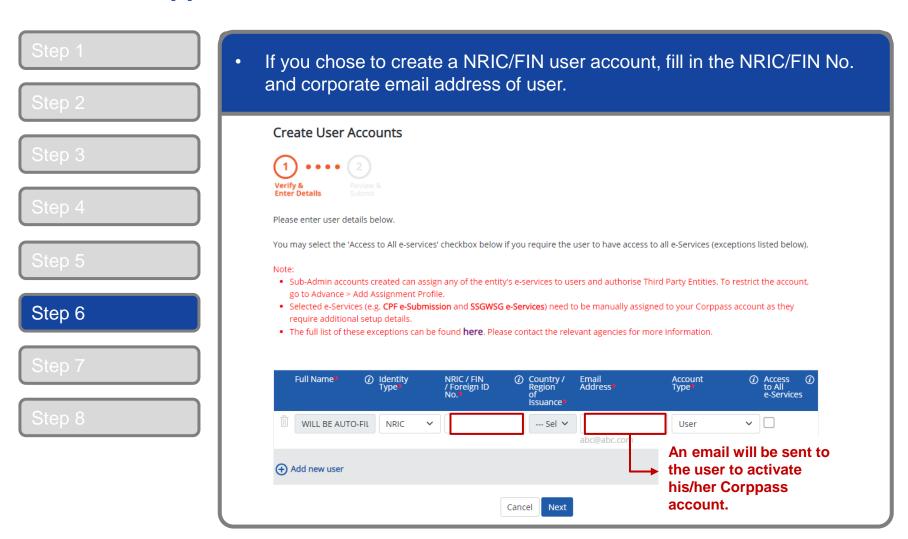

using SMS OTP. Enter the 6-digit One-Time Password (OTP) at your registered mobile number. A Singapore Government Agency Website singpass SMS OTP Face verification Enter the 6-digit One-time Password (OTP) sent to your mobile number (\*\*\*\*6022). Not your mobile number? OTP: Submit If you do not receive an OTP on your mobile device within 30 seconds, please click on the "Resend OTP" button here: **Resend OTP** 

Step 1

Step 2





Step 1

Step 2



Step 1

Step 2



**Note:** Face Verification does not require any setup and is only available on desktop and mobile browsers. It requires the user to have a front-facing camera on their device when accessing digital services.





**Note:** This page will only be shown to users who hold multiple Corppass accounts.

















Cancel











#### A Guide for Admins & Sub-Admins Create and Manage Corppass Accounts





#### A Guide for Admins & Sub-Admins

Create and Manage Corppass Accounts









#### A Guide for Admins & Sub-Admins Create and Manage Corppass Accounts















Q

Log Out 🏝

#### **Create Corppass Accounts**



Return to Homepage

Select Entity's e-Service

# MANAGE CORPPASS ACCOUNT

- A. <u>Update User Profile</u>
- B. Change User Status
- C. Change Account Type

#### **Manage Corppass Accounts**





**Note:** This page will only be shown to users who hold multiple Corppass accounts.

## **Manage Corppass Accounts**























#### Manage Corppass Accounts – (B) Change User Status



























You will land on the 'Manage User Accounts' page, which shows you a list o