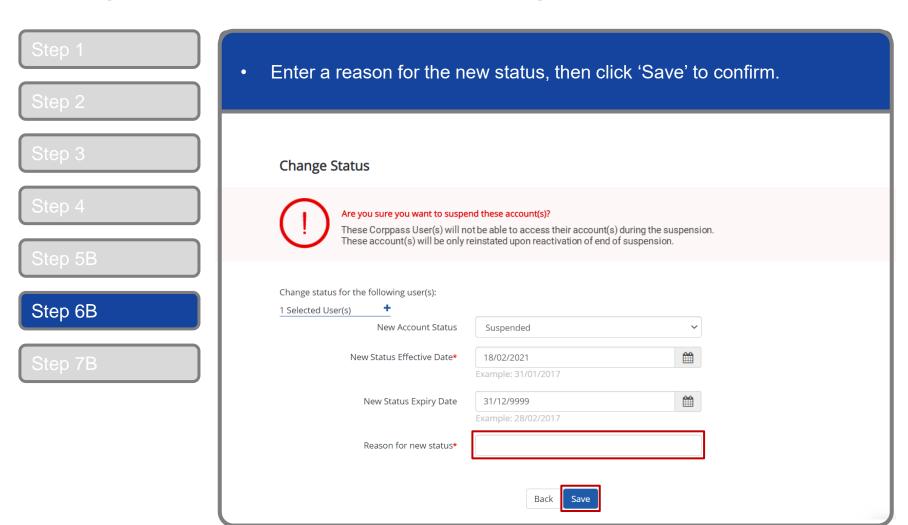

#### Manage Corppass Accounts – (B) Change User Status

You will land on the 'Manage User Accounts' page, which shows you a list of Corppass users in your entity and their corresponding details. ₹ 🕶 T Filter Create User Account Change user status (0) Search Full Name ♦ NRIC / FIN / Foreign ID No. User Type Account Status S\*\*\*\*132H CHAN FENDERICK Admin Active G\*\*\*\*770L PHANG GABRIEL **Enquiry User** Active G\*\*\*\*619W **TOH JONATHAN** Sub-Admin Active **TERRI MANDEL** Y\*\*\*\*564L Sub-Admin Active LI VIRDI G\*\*\*\*738Q User Active JOHN TAN F\*\*\*\*017T User Active SARAH LEE S\*\*\*\*070I User Active G\*\*\*\*887K Sub-Admin Pending Activation **TOM NG** Y\*\*\*\*978F User Suspended S\*\*\*\*082B Admin Terminated **HANNAH** 0 users Selected 1 2 > Showing 1 to 10 of 11 items items per page