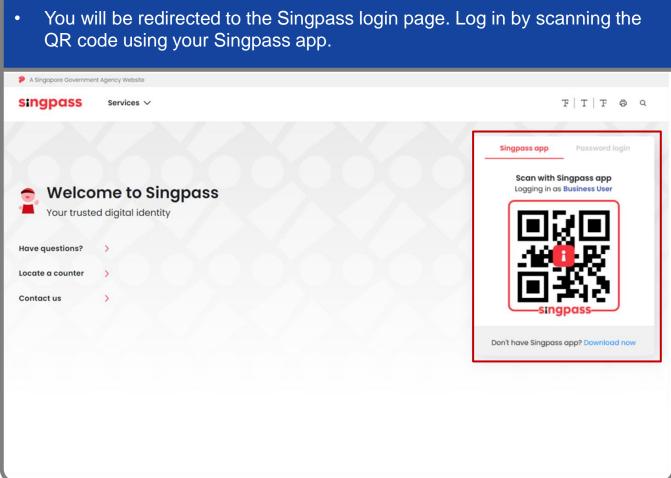

# CREATE CORPPASS ACCOUNT

Step 1

Step 2

Step 1

Step 2

Step 1

Step 2

Launch your Singpass app. Tap the 'Scan' button to scan the QR Code on the Singpass login page. singpass TITFOQ Singpass app Enjoy more services with you improved digital identity. Scan with Singpass app Logging in as Business User Welcome to Singpass Check in Digital Signing [ Now you can easily and securely sign Don't have Singpass app? Download now