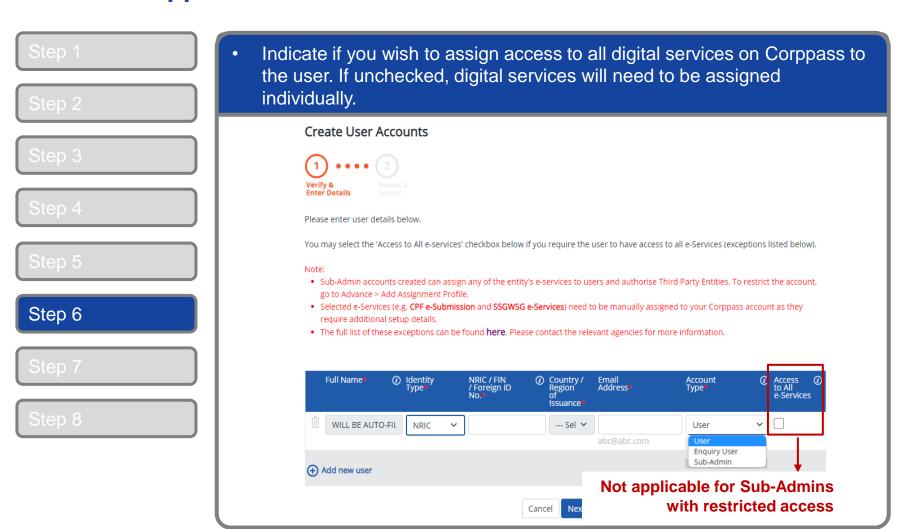

Enter the 6-digit One-time Password (OTP) sent to your mobile number (\*\*\*\*6022). Not your mobile number? OTP: Submit If you do not receive an OTP on your mobile device within 30 seconds, please click on the "Resend OTP" button here: **Resend OTP** 

Step 1

Step 2





Step 1

Step 2



Step 1

Step 2



**Note:** Face Verification does not require any setup and is only available on desktop and mobile browsers. It requires the user to have a front-facing camera on their device when accessing digital services.





**Note:** This page will only be shown to users who hold multiple Corppass accounts.

















Cancel











#### A Guide for Admins & Sub-Admins Create and Manage Corppass Accounts





#### A Guide for Admins & Sub-Admins

Create and Manage Corppass Accounts









#### A Guide for Admins & Sub-Admins Create and Manage Corppass Accounts















Q

Log Out 🏝

#### **Create Corppass Accounts**



Return to Homepage

Select Entity's e-Service

# MANAGE CORPPASS ACCOUNT

- A. <u>Update User Profile</u>
- B. Change User Status
- C. Change Account Type

#### **Manage Corppass Accounts**





**Note:** This page will only be shown to users who hold multiple Corppass accounts.

## **Manage Corppass Accounts**























#### Manage Corppass Accounts – (B) Change User Status



























You will land on the 'Manage User Accounts' page, which shows you a list of Corppass users in your entity and their corresponding details. ₹ 🕶 T Filter Create User Account Change user status (0) Search Full Name ♦ NRIC / FIN / Foreign ID