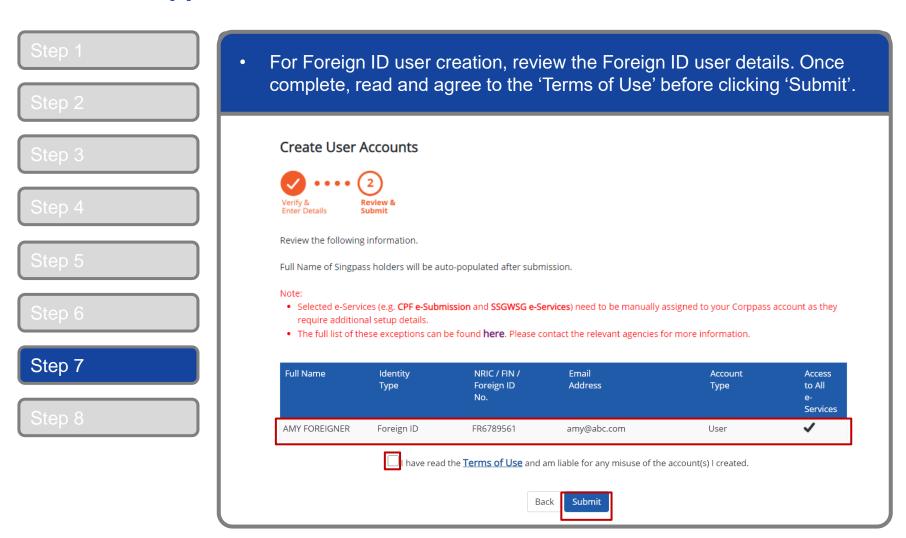

#### **Create Corppass Accounts**

Return to Homepage

Select Entity's e-Service