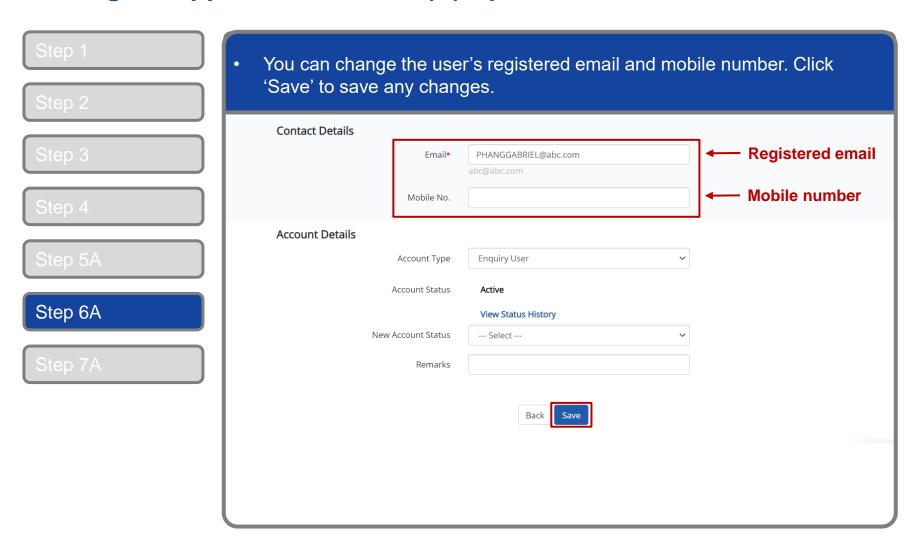

#### Manage Corppass Accounts – (B) Change User Status

You will land on the 'Manage User Accounts' page, which shows you a list of Corppass users in your entity and their corresponding details. ₹ 🕶 T Filter Create User Account Change user status (0) Search Full Name ♦ NRIC / FIN / Foreign ID No. User Type Account Status S\*\*\*\*132H CHAN FENDERICK Admin Active G\*\*\*\*770L PHANG GABRIEL **Enquiry User** Active G\*\*\*\*619W **TOH JONATHAN** Sub-Admin Active **TERRI MANDEL** Y\*\*\*\*564L Sub-Admin Active LI VIRDI G\*\*\*\*738Q User Active JOHN TAN F\*\*\*\*017T User Active SARAH LEE S\*\*\*\*070I User Active G\*\*\*\*887K Sub-Admin Pending Activation **TOM NG** Y\*\*\*\*978F User Suspended S\*\*\*\*082B Admin Terminated **HANNAH** 0 users Selected 1 2 > Showing 1 to 10 of 11 items items per page