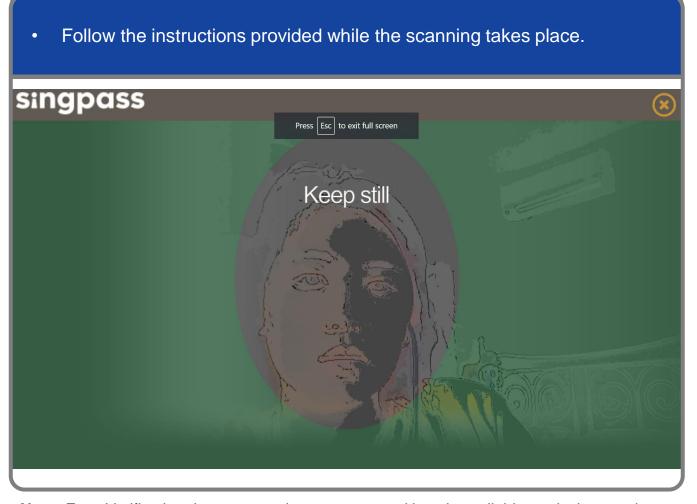

Step 1

Step 2

Step 1

Step 2

Step 1

Step 2

**Note:** Face Verification does not require any setup and is only available on desktop and mobile browsers. It requires the user to have a front-facing camera on their device when accessing digital services.