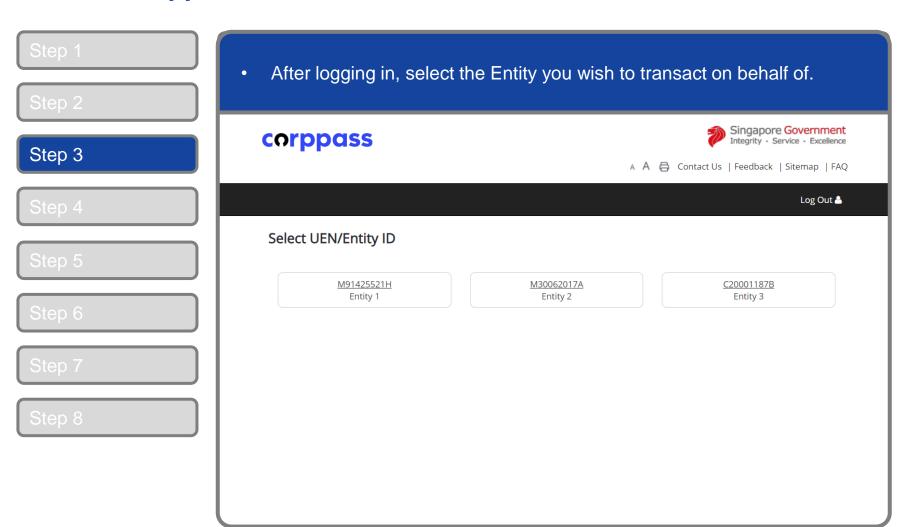

**Note:** This page will only be shown to users who hold multiple Corppass accounts.

Cancel