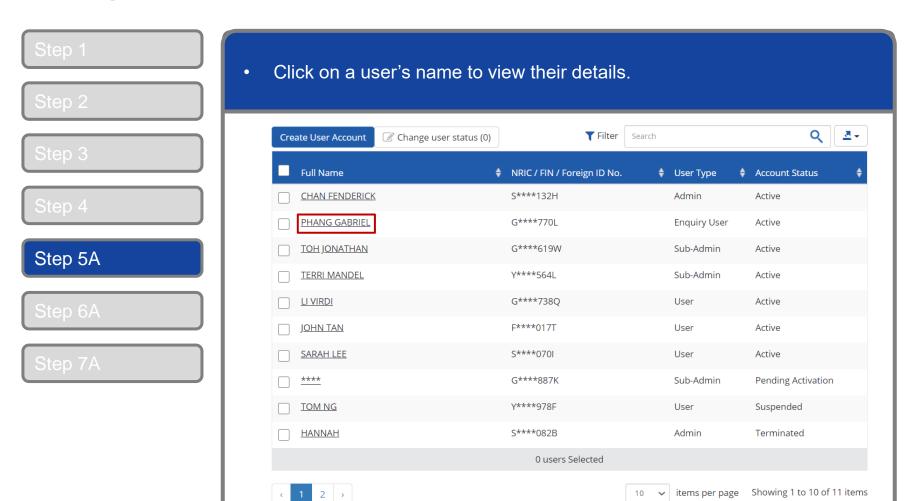

#### Manage Corppass Accounts – (B) Change User Status

You will land on the 'Manage User Accounts' page, which shows you a list of Corppass users in your entity and their corresponding details. ₹ 🕶 T Filter Create User Account Change user status (0) Search Full Name ♦ NRIC / FIN / Foreign ID No. User Type Account Status S\*\*\*\*132H CHAN FENDERICK Admin Active G\*\*\*\*770L PHANG GABRIEL **Enquiry User** Active G\*\*\*\*619W **TOH JONATHAN** Sub-Admin Active **TERRI MANDEL** Y\*\*\*\*564L Sub-Admin Active LI VIRDI G\*\*\*\*738Q User Active JOHN TAN F\*\*\*\*017T User Active SARAH LEE S\*\*\*\*070I User Active G\*\*\*\*887K Sub-Admin Pending Activation **TOM NG** Y\*\*\*\*978F User Suspended S\*\*\*\*082B Admin Terminated **HANNAH** 0 users Selected 1 2 > Showing 1 to 10 of 11 items items per page