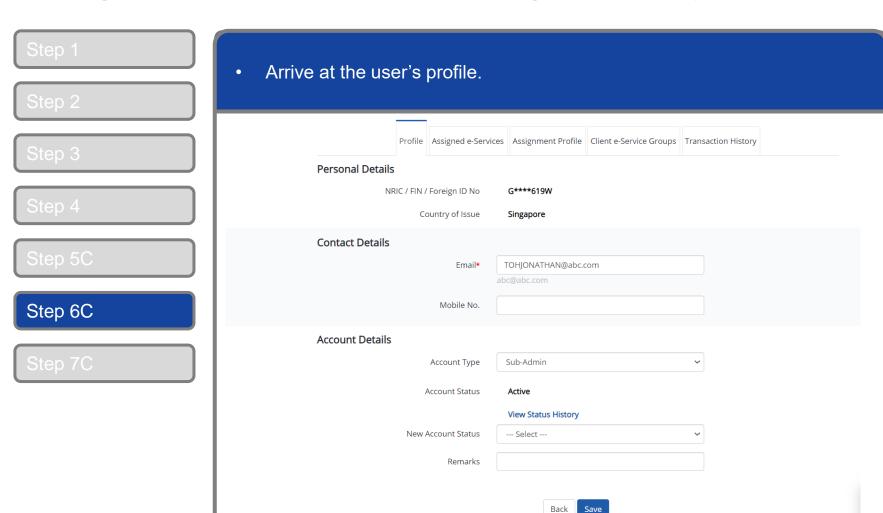

er Status



























You will land on the 'Manage User Accounts' page, which shows you a list of Corppass users in your entity and their corresponding details. ₹ 🕶 T Filter Create User Account Change user status (0) Search Full Name ♦ NRIC / FIN / Foreign ID No. User Type Account Status S\*\*\*\*132H CHAN FENDERICK Admin Active G\*\*\*\*770L PHANG GABRIEL **Enquiry User** Active G\*\*\*\*619W **TOH JONATHAN** Sub-Admin Active **TERRI MANDEL** Y\*\*\*\*564L Sub-Admin Active LI VIRDI G\*\*\*\*738Q User Active JOHN TAN F\*\*\*\*017T User Active SARAH LEE S\*\*\*\*070I User Active G\*\*\*\*887K Sub-Admin Pending Activation **TOM NG** Y\*\*\*\*978F User Suspended S\*\*\*\*082B Admin Terminated **HANNAH** 0 users Selected 1 2 > Showing 1 to 10 of 11 items items per page











Back



# Create and Manage Corppass Accounts

# Manage Corppass Accounts – (C) Change Account Type



#### A Guide for Admins & Sub-Admins Create and Manage Corppass Accounts



# - END -

Updated as of April 2021