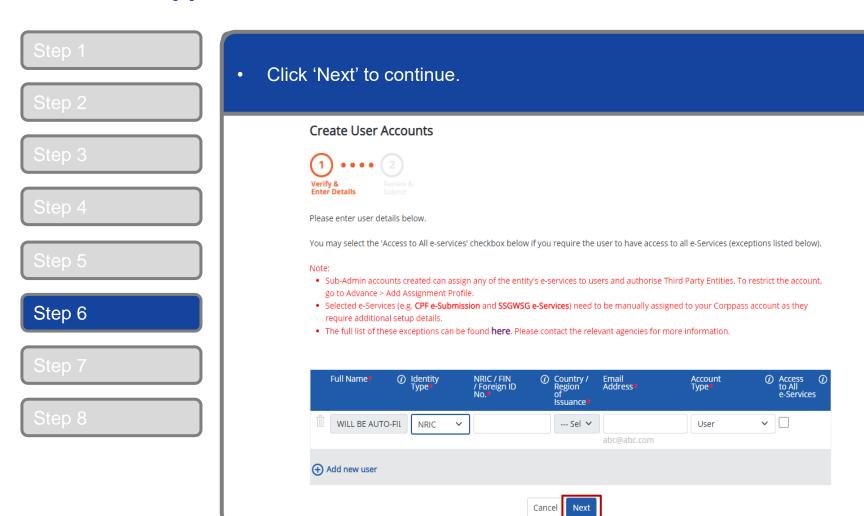

2). Not your mobile number? OTP: Submit If you do not receive an OTP on your mobile device within 30 seconds, please click on the "Resend OTP" button here: **Resend OTP** 

Step 1

Step 2





Step 1

Step 2



Step 1

Step 2



**Note:** Face Verification does not require any setup and is only available on desktop and mobile browsers. It requires the user to have a front-facing camera on their device when accessing digital services.





**Note:** This page will only be shown to users who hold multiple Corppass accounts.

















Cancel











#### A Guide for Admins & Sub-Admins Create and Manage Corppass Accounts





#### A Guide for Admins & Sub-Admins

Create and Manage Corppass Accounts









#### A Guide for Admins & Sub-Admins Create and Manage Corppass Accounts















Q

Log Out 🏝

#### **Create Corppass Accounts**



Return to Homepage

Select Entity's e-Service

# MANAGE CORPPASS ACCOUNT

- A. <u>Update User Profile</u>
- B. Change User Status
- C. Change Account Type

#### **Manage Corppass Accounts**





**Note:** This page will only be shown to users who hold multiple Corppass accounts.

## **Manage Corppass Accounts**























#### Manage Corppass Accounts – (B) Change User Status



























You will land on the 'Manage User Accounts' page, which shows you a list of Corppass users in your entity and their corresponding details. ₹ 🕶 T Filter Create User Account Change user status (0) Search Full Name ♦ NRIC / FIN / Foreign ID No. User Type Account Status S\*\*\*\*132H CHAN FENDERICK Admin Active G\*\*\*\*7