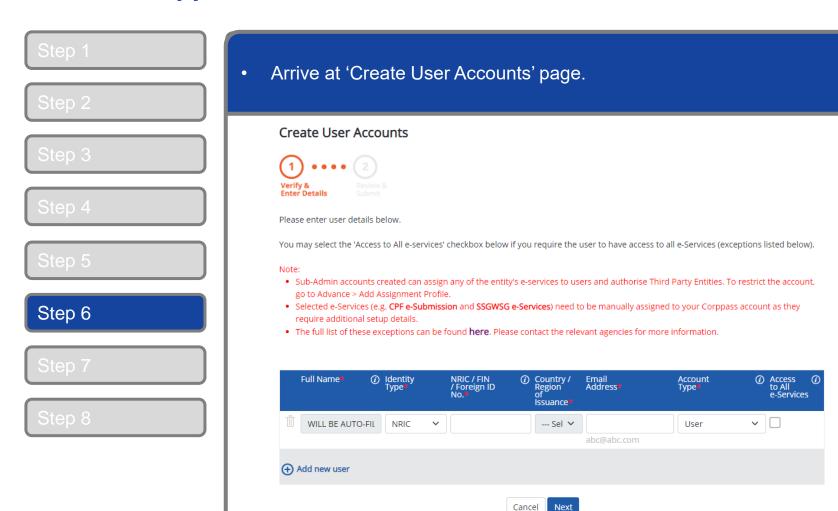

#### **Create Corppass Accounts**

Return to Homepage

Select Entity's e-Service