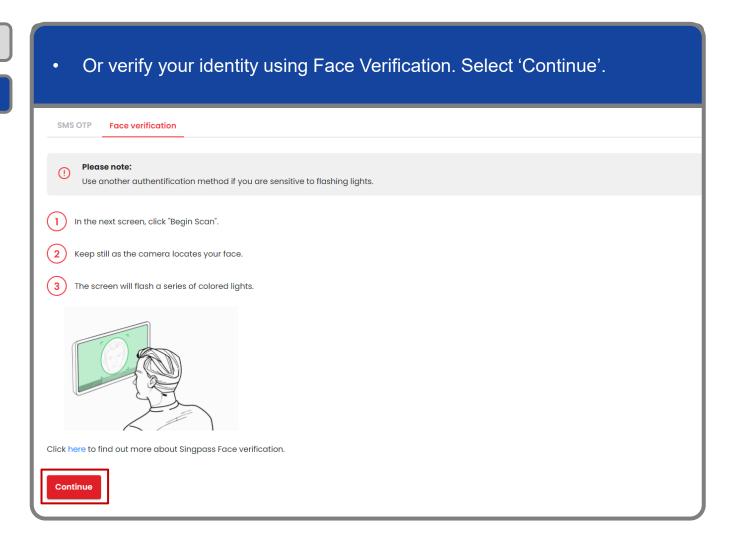

Step 1

Step 2

You may choose to verify your identity using SMS OTP. Enter the 6-digit One-Time Password (OTP) at your registered mobile number. A Singapore Government Agency Website singpass SMS OTP Face verification Enter the 6-digit One-time Password (OTP) sent to your mobile number (\*\*\*\*6022). Not your mobile number? OTP: Submit If you do not receive an OTP on your mobile device within 30 seconds, please click on the "Resend OTP" button here: **Resend OTP** 

Step 1

Step 2

Step 1

Step 2

Step 1

Step 2

**Note:** Face Verification does not require any setup and is only available on desktop and mobile browsers. It requires the user to have a front-facing camera on their device when accessing digital services.