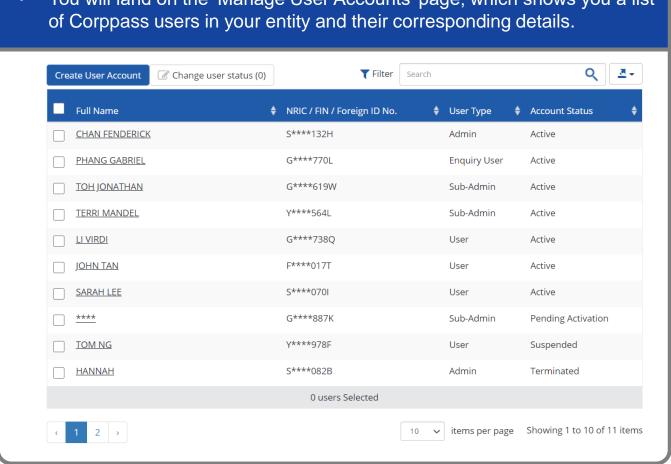

#### Manage Corppass Accounts – (B) Change User Status

You will land on the 'Manage User Accounts' page, which shows you a list of Corppass users in your entity and their corresponding details. ₹ 🕶 T Filter Create User Account Change user status (0) Search Full Name ♦ NRIC / FIN / Foreign ID No. User Type Account Status S\*\*\*\*132H CHAN FENDERICK Admin Active G\*\*\*\*770L PHANG GABRIEL **Enquiry User** Active G\*\*\*\*619W **TOH JONATHAN** Sub-Admin Active **TERRI MANDEL** Y\*\*\*\*564L Sub-Admin Active LI VIRDI G\*\*\*\*738Q User Active JOHN TAN F\*\*\*\*017T User Active SARAH LEE S\*\*\*\*070I User Active G\*\*\*\*887K Sub-Admin Pending Activation **TOM NG** Y\*\*\*\*978F User Suspended S\*\*\*\*082B Admin Terminated **HANNAH** 0 users Selected 1 2 > Showing 1 to 10 of 11 items items per page