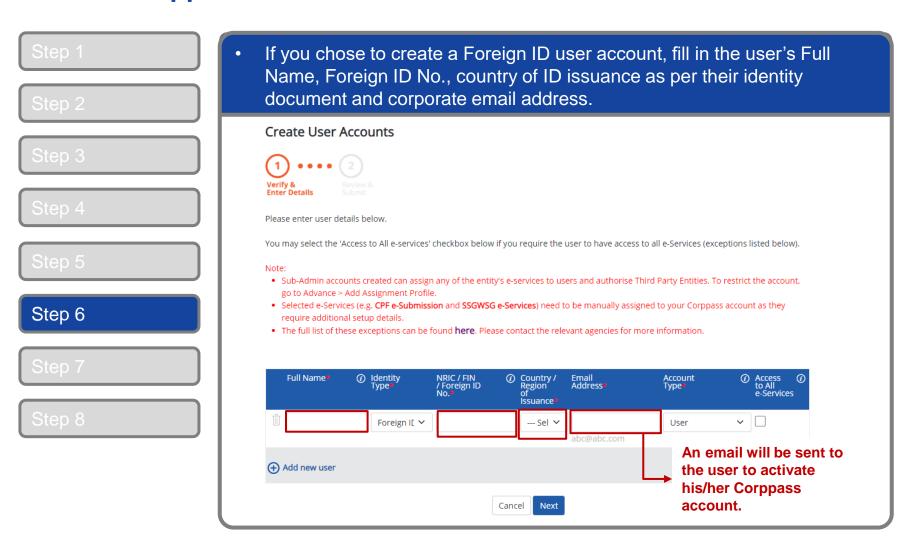

ing SMS OTP. Enter the 6-digit One-Time Password (OTP) at your registered mobile number. A Singapore Government Agency Website singpass SMS OTP Face verification Enter the 6-digit One-time Password (OTP) sent to your mobile number (\*\*\*\*6022). Not your mobile number? OTP: Submit If you do not receive an OTP on your mobile device within 30 seconds, please click on the "Resend OTP" button here: **Resend OTP** 

Step 1

Step 2





Step 1

Step 2



Step 1

Step 2



**Note:** Face Verification does not require any setup and is only available on desktop and mobile browsers. It requires the user to have a front-facing camera on their device when accessing digital services.





**Note:** This page will only be shown to users who hold multiple Corppass accounts.

















Cancel











#### A Guide for Admins & Sub-Admins Create and Manage Corppass Accounts





#### A Guide for Admins & Sub-Admins

Create and Manage Corppass Accounts









#### A Guide for Admins & Sub-Admins Create and Manage Corppass Accounts















Q

Log Out 🏝

#### **Create Corppass Accounts**



Return to Homepage

Select Entity's e-Service

# MANAGE CORPPASS ACCOUNT

- A. <u>Update User Profile</u>
- B. Change User Status
- C. Change Account Type

#### **Manage Corppass Accounts**





**Note:** This page will only be shown to users who hold multiple Corppass accounts.

## **Manage Corppass Accounts**























#### Manage Corppass Accounts – (B) Change User Status



























You will land on the 'Manage User Accounts' page, which shows you a list of