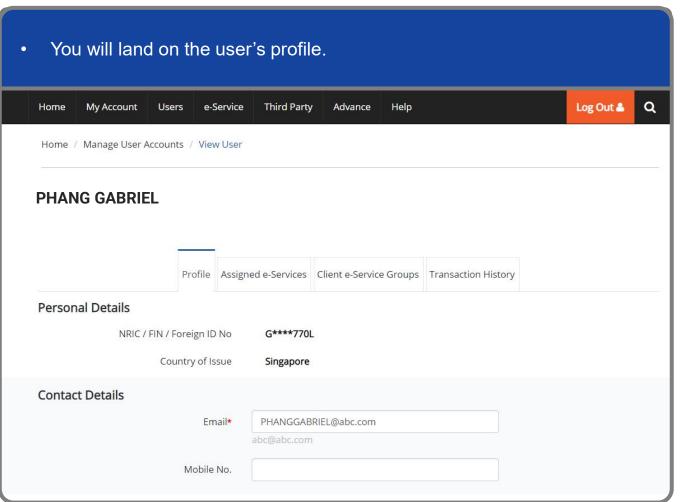

heir device when accessing digital services.





**Note:** This page will only be shown to users who hold multiple Corppass accounts.

















Cancel











#### A Guide for Admins & Sub-Admins Create and Manage Corppass Accounts





#### A Guide for Admins & Sub-Admins

Create and Manage Corppass Accounts









#### A Guide for Admins & Sub-Admins Create and Manage Corppass Accounts















Q

Log Out 🏝

#### **Create Corppass Accounts**



Return to Homepage

Select Entity's e-Service

# MANAGE CORPPASS ACCOUNT

- A. <u>Update User Profile</u>
- B. Change User Status
- C. Change Account Type

#### **Manage Corppass Accounts**





**Note:** This page will only be shown to users who hold multiple Corppass accounts.

## **Manage Corppass Accounts**























#### Manage Corppass Accounts – (B) Change User Status



























You will land on the 'Manage User Accounts' page, which shows you a list of Corppass users in your entity and their corresponding details. ₹ 🕶 T Filter Create User Account Change user status (0) Search Full Name ♦ NRIC / FIN / Foreign ID No. User Type Account Status S\*\*\*\*132H CHAN FENDERICK Admin Active G\*\*\*\*770L PHANG GABRIEL **Enquiry User** Active G\*\*\*\*619W **TOH JONATHAN** Sub-Admin Active **TERRI MANDEL** Y\*\*\*\*564L Sub-Admin Active LI VIRDI G\*\*\*\*738Q User Active JOHN TAN F\*\*\*\*017T User Active SARAH LEE S\*\*\*\*070I User Active G\*\*\*\*887K Sub-Admin Pending Activation **TOM NG** Y\*\*\*\*978F User Suspended S\*\*\*\*082B Admin Terminated **HANNAH** 0 users Selected 1 2 > S