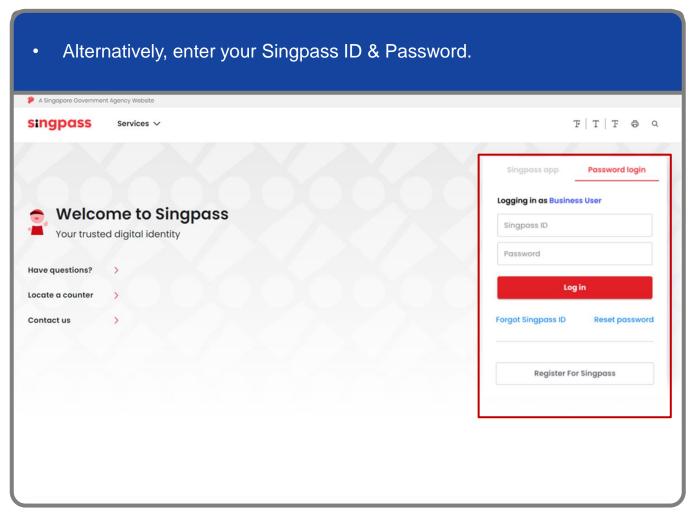

Step 1

Step 2

**Note:** You will be prompted to use either fingerprint (for selected smartphones), Face ID (for selected smartphones) or 6-digit passcode to verify your identity

Step 1
Step 2

**Note:** If you are a Foreign ID user, this mode of login using Singpass ID or Password is not applicable to you. You can log in using the Singpass app.