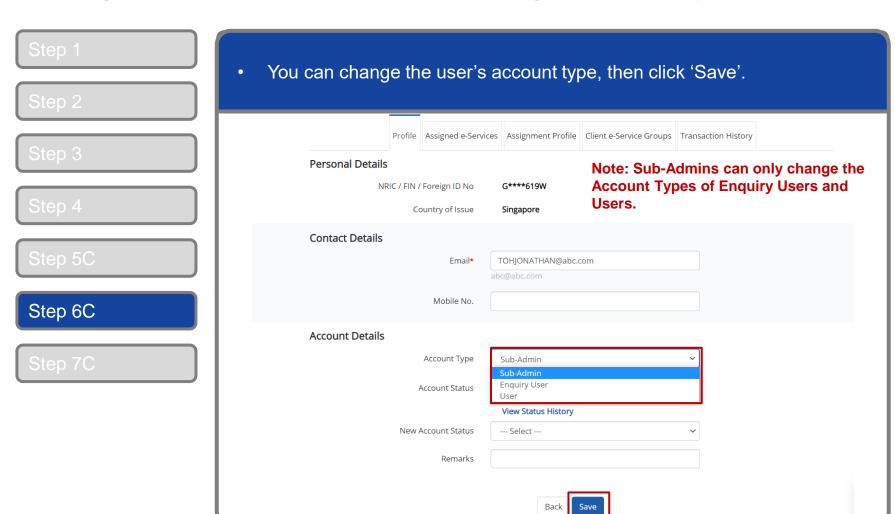

s



























You will land on the 'Manage User Accounts' page, which shows you a list of Corppass users in your entity and their corresponding details. ₹ 🕶 T Filter Create User Account Change user status (0) Search Full Name ♦ NRIC / FIN / Foreign ID No. User Type Account Status S\*\*\*\*132H CHAN FENDERICK Admin Active G\*\*\*\*770L PHANG GABRIEL **Enquiry User** Active G\*\*\*\*619W **TOH JONATHAN** Sub-Admin Active **TERRI MANDEL** Y\*\*\*\*564L Sub-Admin Active LI VIRDI G\*\*\*\*738Q User Active JOHN TAN F\*\*\*\*017T User Active SARAH LEE S\*\*\*\*070I User Active G\*\*\*\*887K Sub-Admin Pending Activation **TOM NG** Y\*\*\*\*978F User Suspended S\*\*\*\*082B Admin Terminated **HANNAH** 0 users Selected 1 2 > Showing 1 to 10 of 11 items items per page











Back



# Create and Manage Corppass Accounts

# Manage Corppass Accounts – (C) Change Account Type



#### A Guide for Admins & Sub-Admins Create and Manage Corppass Accounts



# - END -

Updated as of April 2021