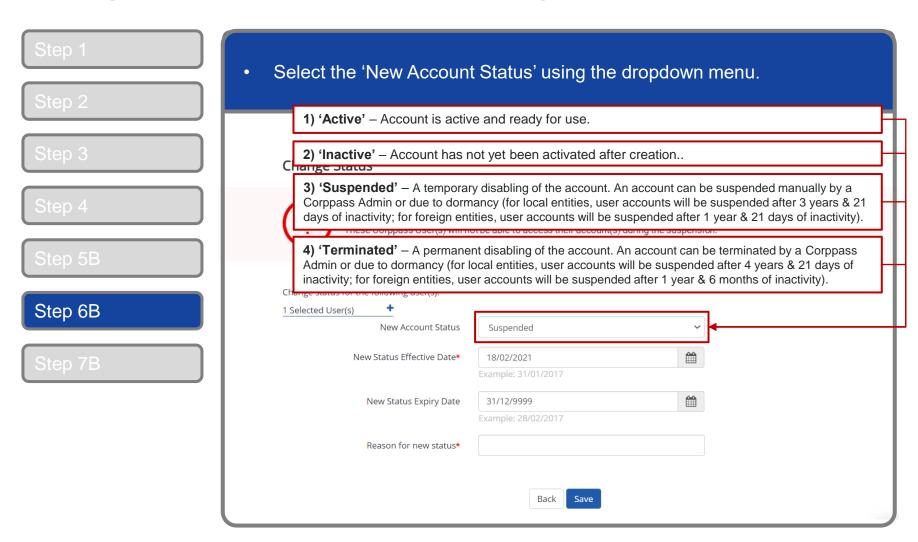

# MANAGE CORPPASS ACCOUNT

- A. <u>Update User Profile</u>
- B. Change User Status
- C. Change Account Type