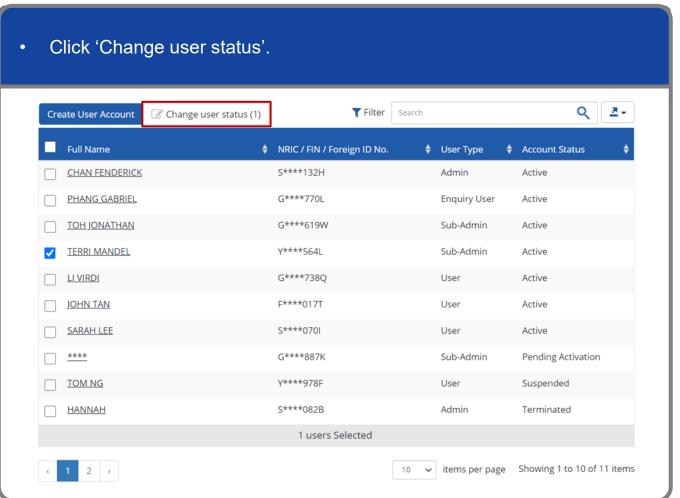

#### Manage Corppass Accounts – (B) Change User Status

You will land on the 'Manage User Accounts' page, which shows you a list of Corppass users in your entity and their corresponding details. ₹ 🕶 T Filter Create User Account Change user status (0) Search Full Name ♦ NRIC / FIN / Foreign ID No. User Type Account Status S\*\*\*\*132H CHAN FENDERICK Admin Active G\*\*\*\*770L PHANG GABRIEL **Enquiry User** Active G\*\*\*\*619W **TOH JONATHAN** Sub-Admin Active **TERRI MANDEL** Y\*\*\*\*564L Sub-Admin Active LI VIRDI G\*\*\*\*738Q User Active JOHN TAN F\*\*\*\*017T User Active SARAH LEE S\*\*\*\*070I User Active G\*\*\*\*887K Sub-Admin Pending Activation **TOM NG** Y\*\*\*\*978F User Suspended S\*\*\*\*082B Admin Terminated **HANNAH** 0 users Selected 1 2 > Showing 1 to 10 of 11 items items per page