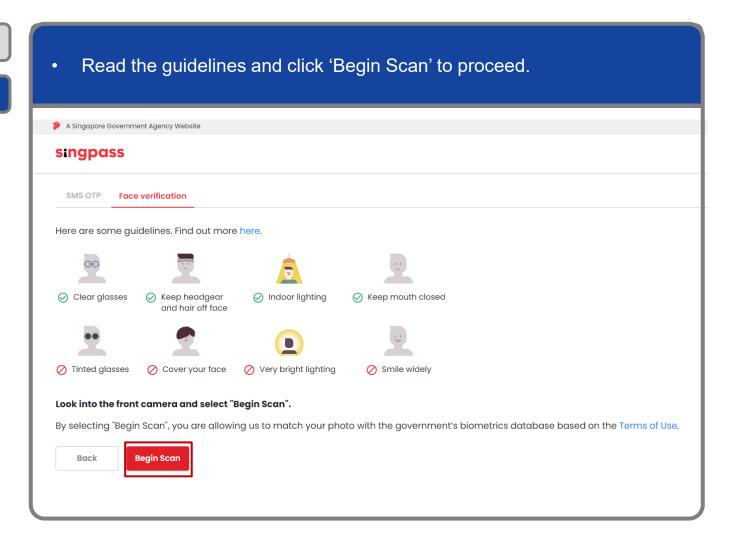

Step 1

Step 2

Step 1

Step 2

Step 1

Step 2

**Note:** Face Verification does not require any setup and is only available on desktop and mobile browsers. It requires the user to have a front-facing camera on their device when accessing digital services.