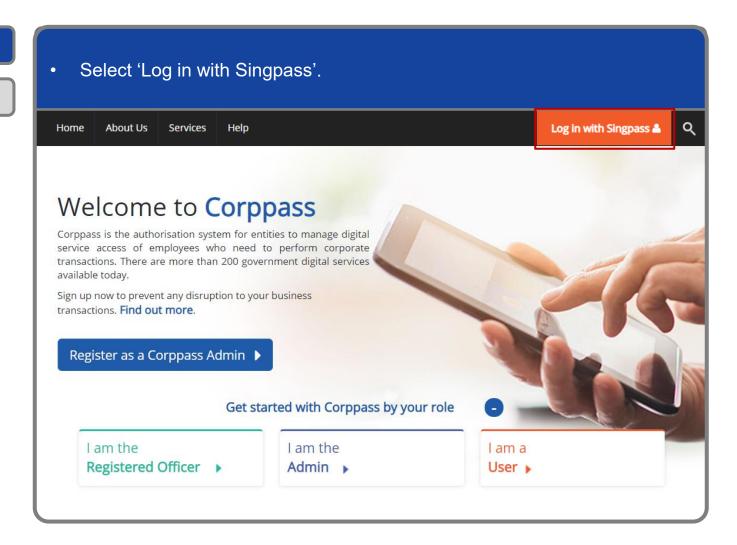

# CREATE CORPPASS ACCOUNT

Step 1

Step 2

Step 1

Step 2

Step 1

Step 2

Launch your Singpass app. Tap the 'Scan' button to scan the QR Code on the Singpass login page. singpass TITFOQ Singpass app Enjoy more services with you improved digital identity. Scan with Singpass app Logging in as Business User Welcome to Singpass Check in Digital Signing [ Now you can easily and securely sign Don't have Singpass app? Download now