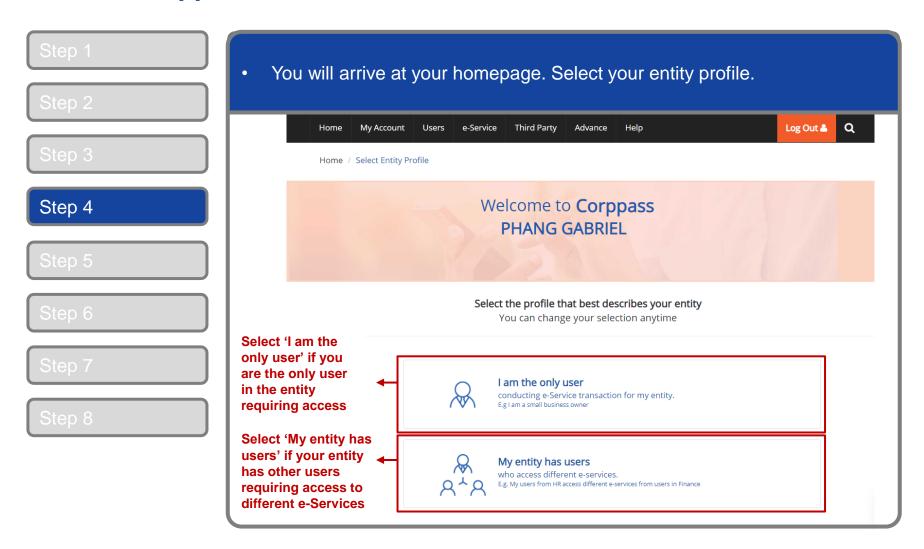

**Note:** This page will only be shown to users who hold multiple Corppass accounts.

Cancel