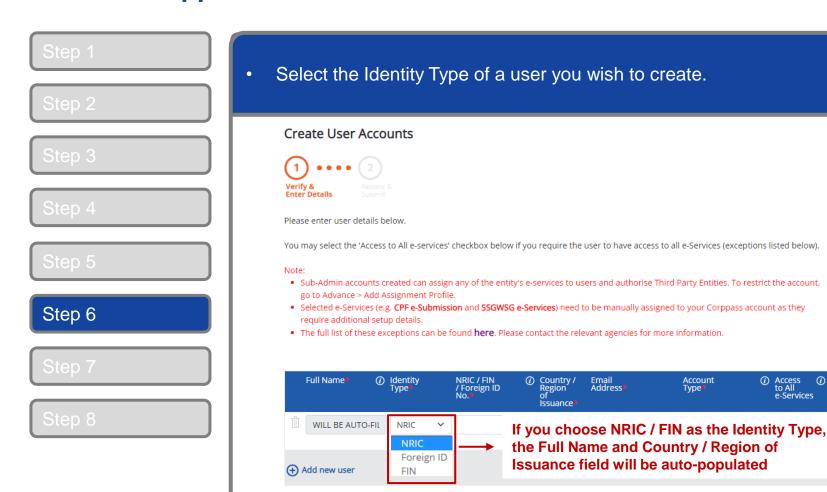

ur identity using SMS OTP. Enter the 6-digit One-Time Password (OTP) at your registered mobile number. A Singapore Government Agency Website singpass SMS OTP Face verification Enter the 6-digit One-time Password (OTP) sent to your mobile number (\*\*\*\*6022). Not your mobile number? OTP: Submit If you do not receive an OTP on your mobile device within 30 seconds, please click on the "Resend OTP" button here: **Resend OTP** 

Step 1

Step 2





Step 1

Step 2



Step 1

Step 2



**Note:** Face Verification does not require any setup and is only available on desktop and mobile browsers. It requires the user to have a front-facing camera on their device when accessing digital services.





**Note:** This page will only be shown to users who hold multiple Corppass accounts.

















Cancel











#### A Guide for Admins & Sub-Admins Create and Manage Corppass Accounts





#### A Guide for Admins & Sub-Admins

Create and Manage Corppass Accounts









#### A Guide for Admins & Sub-Admins Create and Manage Corppass Accounts















Q

Log Out 🏝

#### **Create Corppass Accounts**



Return to Homepage

Select Entity's e-Service

# MANAGE CORPPASS ACCOUNT

- A. <u>Update User Profile</u>
- B. Change User Status
- C. Change Account Type

#### **Manage Corppass Accounts**





**Note:** This page will only be shown to users who hold multiple Corppass accounts.

## **Manage Corppass Accounts**























#### Manage Corppass Accounts – (B) Change User Status



























You will land on the 'Manage User Accounts' page, which shows