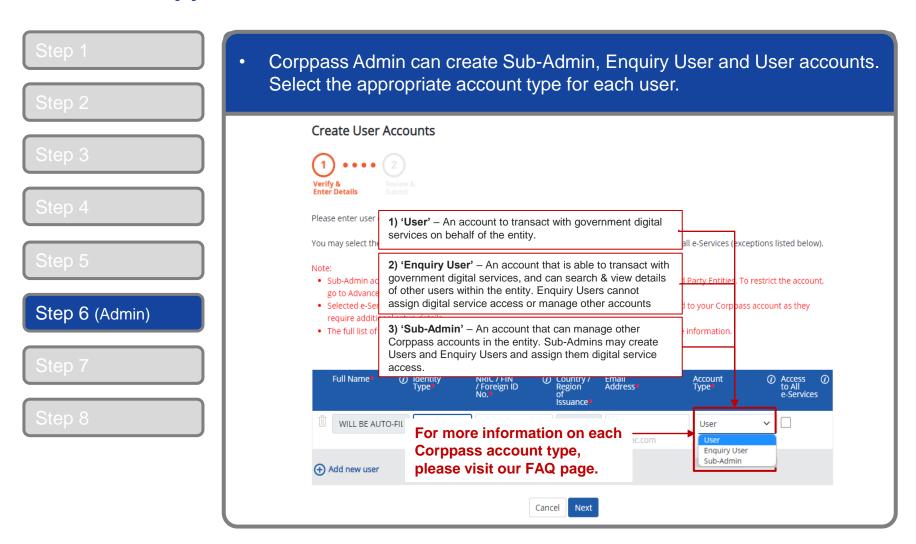

SMS OTP. Enter the 6-digit One-Time Password (OTP) at your registered mobile number. A Singapore Government Agency Website singpass SMS OTP Face verification Enter the 6-digit One-time Password (OTP) sent to your mobile number (\*\*\*\*6022). Not your mobile number? OTP: Submit If you do not receive an OTP on your mobile device within 30 seconds, please click on the "Resend OTP" button here: **Resend OTP** 

Step 1

Step 2





Step 1

Step 2



Step 1

Step 2



**Note:** Face Verification does not require any setup and is only available on desktop and mobile browsers. It requires the user to have a front-facing camera on their device when accessing digital services.





**Note:** This page will only be shown to users who hold multiple Corppass accounts.

















Cancel











#### A Guide for Admins & Sub-Admins Create and Manage Corppass Accounts





#### A Guide for Admins & Sub-Admins

Create and Manage Corppass Accounts









#### A Guide for Admins & Sub-Admins Create and Manage Corppass Accounts















Q

Log Out 🏝

#### **Create Corppass Accounts**



Return to Homepage

Select Entity's e-Service

# MANAGE CORPPASS ACCOUNT

- A. <u>Update User Profile</u>
- B. Change User Status
- C. Change Account Type

#### **Manage Corppass Accounts**





**Note:** This page will only be shown to users who hold multiple Corppass accounts.

## **Manage Corppass Accounts**























#### Manage Corppass Accounts – (B) Change User Status



























You will land on the 'Manage User Accounts' page, which shows you a list of Corp