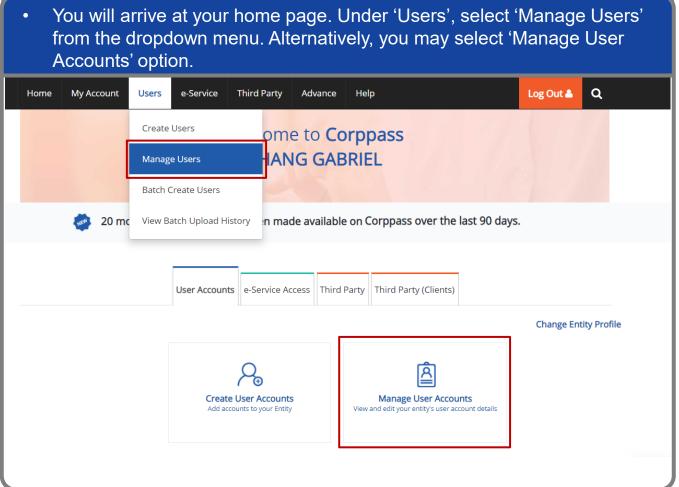

ng camera on their device when accessing digital services.





**Note:** This page will only be shown to users who hold multiple Corppass accounts.

















Cancel











#### A Guide for Admins & Sub-Admins Create and Manage Corppass Accounts





#### A Guide for Admins & Sub-Admins

Create and Manage Corppass Accounts









#### A Guide for Admins & Sub-Admins Create and Manage Corppass Accounts















Q

Log Out 🏝

#### **Create Corppass Accounts**



Return to Homepage

Select Entity's e-Service

# MANAGE CORPPASS ACCOUNT

- A. <u>Update User Profile</u>
- B. Change User Status
- C. Change Account Type

#### **Manage Corppass Accounts**





**Note:** This page will only be shown to users who hold multiple Corppass accounts.

## **Manage Corppass Accounts**























#### Manage Corppass Accounts – (B) Change User Status



























You will land on the 'Manage User Accounts' page, which shows you a list of Corppass users in your entity and their corresponding details. ₹ 🕶 T Filter Create User Account Change user status (0) Search Full Name ♦ NRIC / FIN / Foreign ID No. User Type Account Status S\*\*\*\*132H CHAN FENDERICK Admin Active G\*\*\*\*770L PHANG GABRIEL **Enquiry User** Active G\*\*\*\*619W **TOH JONATHAN** Sub-Admin Active **TERRI MANDEL** Y\*\*\*\*564L Sub-Admin Active LI VIRDI G\*\*\*\*738Q User Active JOHN TAN F\*\*\*\*017T User Active SARAH LEE S\*\*\*\*070I User Active G\*\*\*\*887K Sub-Admin Pending Activation **TOM NG** Y\*\*\*\*978F User Suspended S\*\*\*\*082B Admin Terminated **HANNAH** 0 users Se