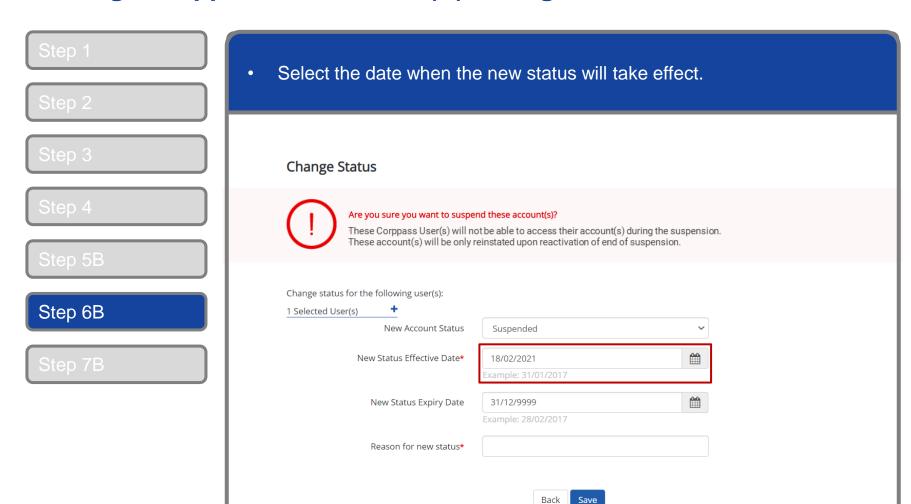

# MANAGE CORPPASS ACCOUNT

- A. <u>Update User Profile</u>
- B. Change User Status
- C. Change Account Type