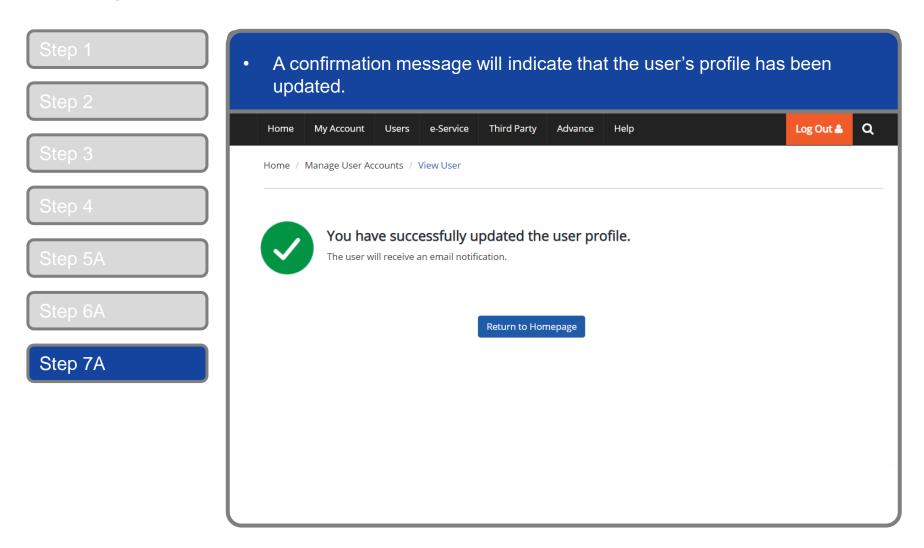

#### Manage Corppass Accounts – (B) Change User Status

You will land on the 'Manage User Accounts' page, which shows you a list of Corppass users in your entity and their corresponding details. ₹ 🕶 T Filter Create User Account Change user status (0) Search Full Name ♦ NRIC / FIN / Foreign ID No. User Type Account Status S\*\*\*\*132H CHAN FENDERICK Admin Active G\*\*\*\*770L PHANG GABRIEL **Enquiry User** Active G\*\*\*\*619W **TOH JONATHAN** Sub-Admin Active **TERRI MANDEL** Y\*\*\*\*564L Sub-Admin Active LI VIRDI G\*\*\*\*738Q User Active JOHN TAN F\*\*\*\*017T User Active SARAH LEE S\*\*\*\*070I User Active G\*\*\*\*887K Sub-Admin Pending Activation **TOM NG** Y\*\*\*\*978F User Suspended S\*\*\*\*082B Admin Terminated **HANNAH** 0 users Selected 1 2 > Showing 1 to 10 of 11 items items per page