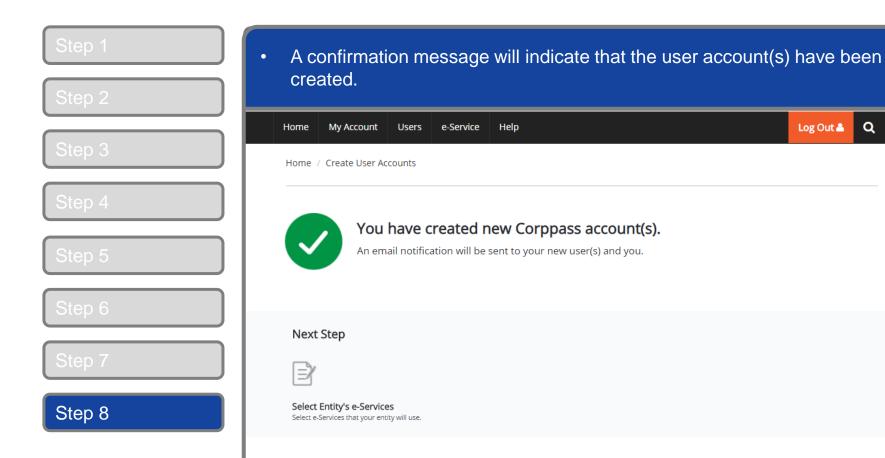

#### **Create Corppass Accounts**

Return to Homepage

Select Entity's e-Service