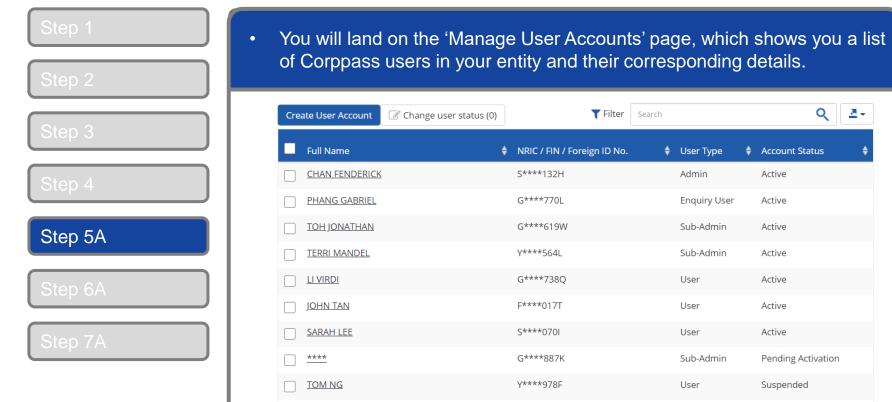

#### Manage Corppass Accounts – (B) Change User Status

You will land on the 'Manage User Accounts' page, which shows you a list of Corppass users in your entity and their corresponding details. ₹ 🕶 T Filter Create User Account Change user status (0) Search Full Name ♦ NRIC / FIN / Foreign ID No. User Type Account Status S\*\*\*\*132H CHAN FENDERICK Admin Active G\*\*\*\*770L PHANG GABRIEL **Enquiry User** Active G\*\*\*\*619W **TOH JONATHAN** Sub-Admin Active **TERRI MANDEL** Y\*\*\*\*564L Sub-Admin Active LI VIRDI G\*\*\*\*738Q User Active JOHN TAN F\*\*\*\*017T User Active SARAH LEE S\*\*\*\*070I User Active G\*\*\*\*887K Sub-Admin Pending Activation **TOM NG** Y\*\*\*\*978F User Suspended S\*\*\*\*082B Admin Terminated **HANNAH** 0 users Selected 1 2 > Showing 1 to 10 of 11 items items per page