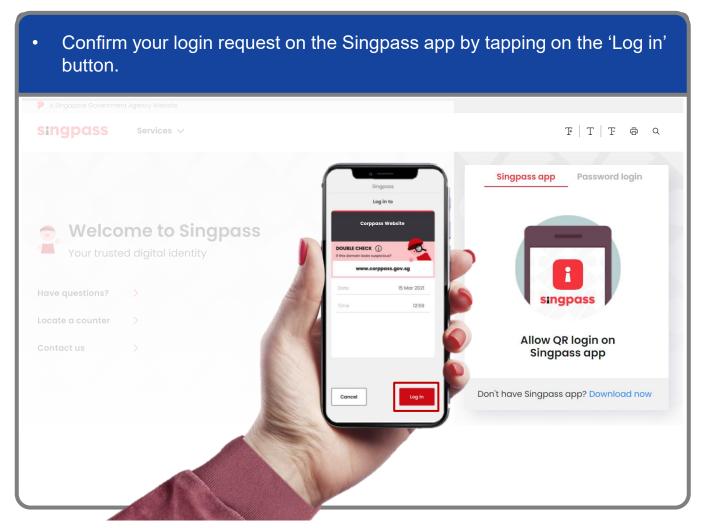

Step 1

Step 2

**Note:** You will be prompted to use either fingerprint (for selected smartphones), Face ID (for selected smartphones) or 6-digit passcode to verify your identity

Step 1
Step 2

**Note:** If you are a Foreign ID user, this mode of login using Singpass ID or Password is not applicable to you. You can log in using the Singpass app.