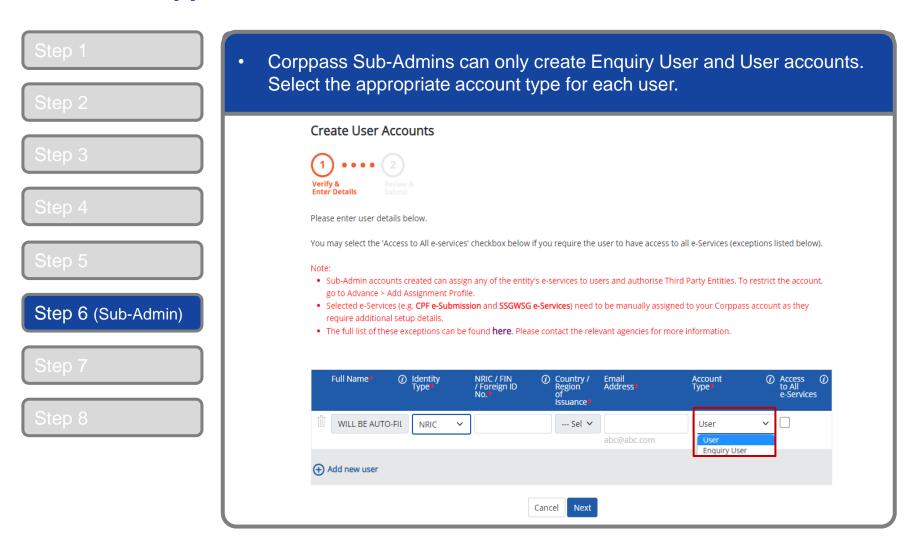

umber. A Singapore Government Agency Website singpass SMS OTP Face verification Enter the 6-digit One-time Password (OTP) sent to your mobile number (\*\*\*\*6022). Not your mobile number? OTP: Submit If you do not receive an OTP on your mobile device within 30 seconds, please click on the "Resend OTP" button here: **Resend OTP** 

Step 1

Step 2





Step 1

Step 2



Step 1

Step 2



**Note:** Face Verification does not require any setup and is only available on desktop and mobile browsers. It requires the user to have a front-facing camera on their device when accessing digital services.





**Note:** This page will only be shown to users who hold multiple Corppass accounts.

















Cancel











#### A Guide for Admins & Sub-Admins Create and Manage Corppass Accounts





#### A Guide for Admins & Sub-Admins

Create and Manage Corppass Accounts









#### A Guide for Admins & Sub-Admins Create and Manage Corppass Accounts















Q

Log Out 🏝

#### **Create Corppass Accounts**



Return to Homepage

Select Entity's e-Service

# MANAGE CORPPASS ACCOUNT

- A. <u>Update User Profile</u>
- B. Change User Status
- C. Change Account Type

#### **Manage Corppass Accounts**





**Note:** This page will only be shown to users who hold multiple Corppass accounts.

## **Manage Corppass Accounts**























#### Manage Corppass Accounts – (B) Change User Status



























You will land on the 'Manage User Accounts' page, which shows you a list of Corppass users in your entity and their corresponding details. ₹ 🕶 T Filter Create