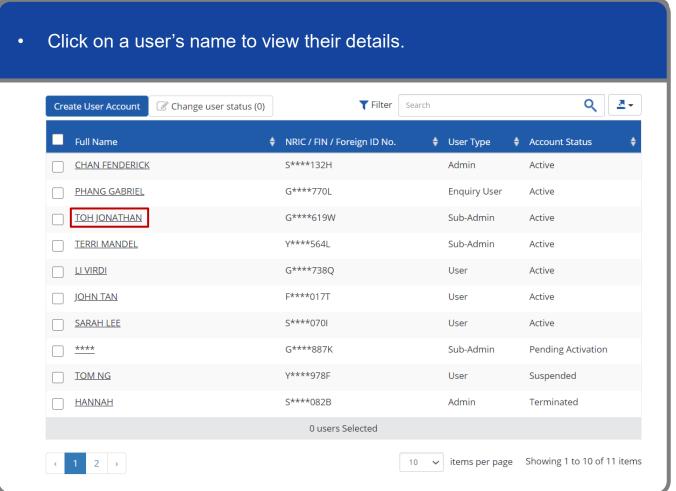

#### Manage Corppass Accounts – (B) Change User Status

You will land on the 'Manage User Accounts' page, which shows you a list of Corppass users in your entity and their corresponding details. ₹ 🕶 T Filter Create User Account Change user status (0) Search Full Name ♦ NRIC / FIN / Foreign ID No. User Type Account Status S\*\*\*\*132H CHAN FENDERICK Admin Active G\*\*\*\*770L PHANG GABRIEL **Enquiry User** Active G\*\*\*\*619W **TOH JONATHAN** Sub-Admin Active **TERRI MANDEL** Y\*\*\*\*564L Sub-Admin Active LI VIRDI G\*\*\*\*738Q User Active JOHN TAN F\*\*\*\*017T User Active SARAH LEE S\*\*\*\*070I User Active G\*\*\*\*887K Sub-Admin Pending Activation **TOM NG** Y\*\*\*\*978F User Suspended S\*\*\*\*082B Admin Terminated **HANNAH** 0 users Selected 1 2 > Showing 1 to 10 of 11 items items per page