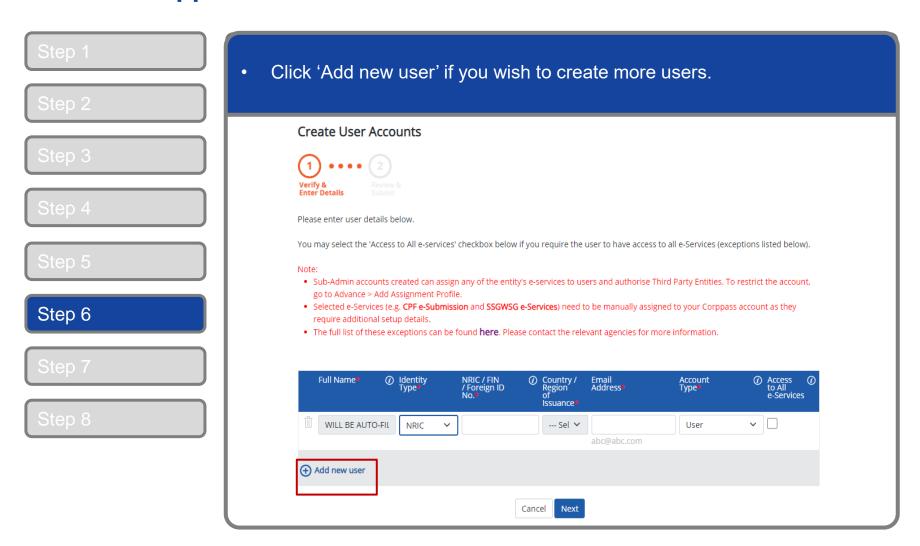

er the 6-digit One-time Password (OTP) sent to your mobile number (\*\*\*\*6022). Not your mobile number? OTP: Submit If you do not receive an OTP on your mobile device within 30 seconds, please click on the "Resend OTP" button here: **Resend OTP** 

Step 1

Step 2





Step 1

Step 2



Step 1

Step 2



**Note:** Face Verification does not require any setup and is only available on desktop and mobile browsers. It requires the user to have a front-facing camera on their device when accessing digital services.





**Note:** This page will only be shown to users who hold multiple Corppass accounts.

















Cancel











#### A Guide for Admins & Sub-Admins Create and Manage Corppass Accounts





#### A Guide for Admins & Sub-Admins

Create and Manage Corppass Accounts









#### A Guide for Admins & Sub-Admins Create and Manage Corppass Accounts















Q

Log Out 🏝

#### **Create Corppass Accounts**



Return to Homepage

Select Entity's e-Service

# MANAGE CORPPASS ACCOUNT

- A. <u>Update User Profile</u>
- B. Change User Status
- C. Change Account Type

#### **Manage Corppass Accounts**





**Note:** This page will only be shown to users who hold multiple Corppass accounts.

## **Manage Corppass Accounts**























#### Manage Corppass Accounts – (B) Change User Status



























You will land on the 'Manage User Accounts' page, which shows you a list of Corppass users in your entity and their corresponding details. ₹ 🕶 T Filter Create User Account Change user status (0) Search Full Name ♦ NRIC / FIN / Foreign ID No.