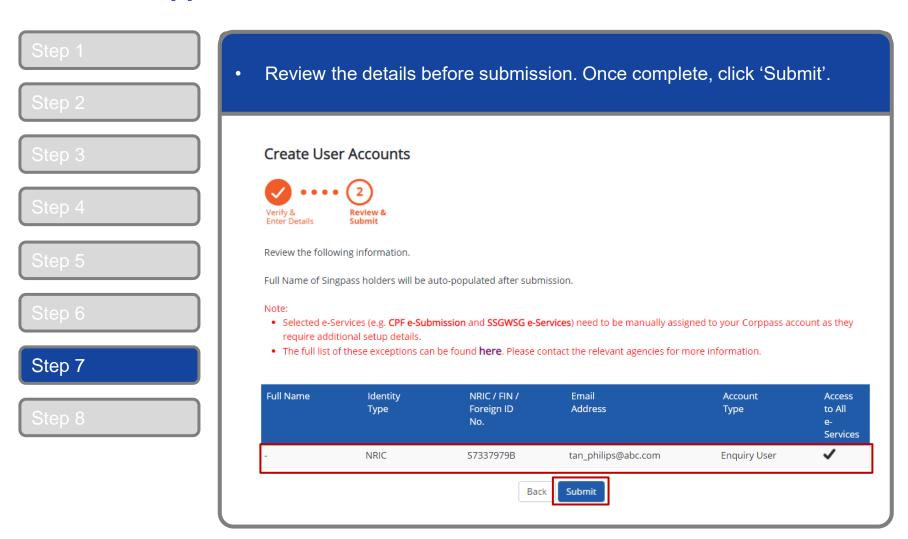

#### **Create Corppass Accounts**

Return to Homepage

Select Entity's e-Service