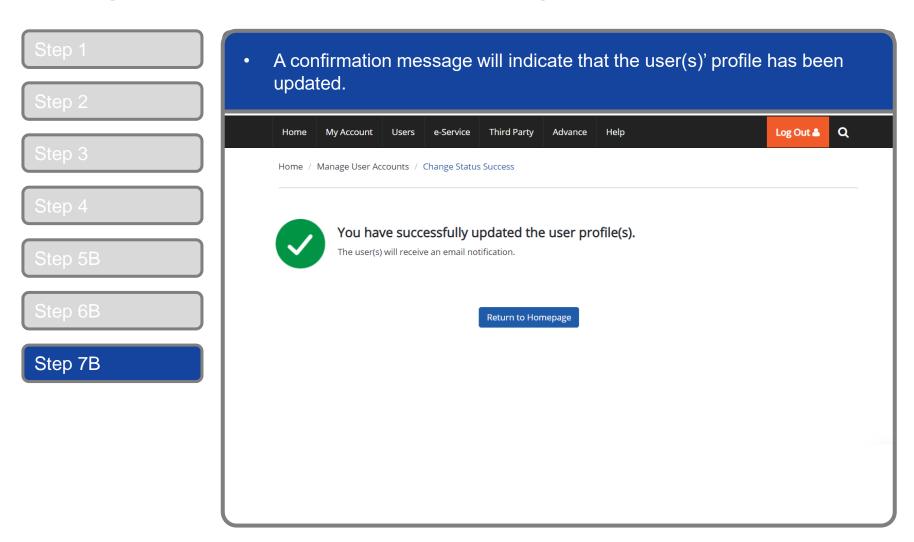

#### Manage Corppass Accounts – (B) Change User Status

You will land on the 'Manage User Accounts' page, which shows you a list of Corppass users in your entity and their corresponding details. ₹ 🕶 T Filter Create User Account Change user status (0) Search Full Name ♦ NRIC / FIN / Foreign ID No. User Type Account Status S\*\*\*\*132H CHAN FENDERICK Admin Active G\*\*\*\*770L PHANG GABRIEL **Enquiry User** Active G\*\*\*\*619W **TOH JONATHAN** Sub-Admin Active **TERRI MANDEL** Y\*\*\*\*564L Sub-Admin Active LI VIRDI G\*\*\*\*738Q User Active JOHN TAN F\*\*\*\*017T User Active SARAH LEE S\*\*\*\*070I User Active G\*\*\*\*887K Sub-Admin Pending Activation **TOM NG** Y\*\*\*\*978F User Suspended S\*\*\*\*082B Admin Terminated **HANNAH** 0 users Selected 1 2 > Showing 1 to 10 of 11 items items per page