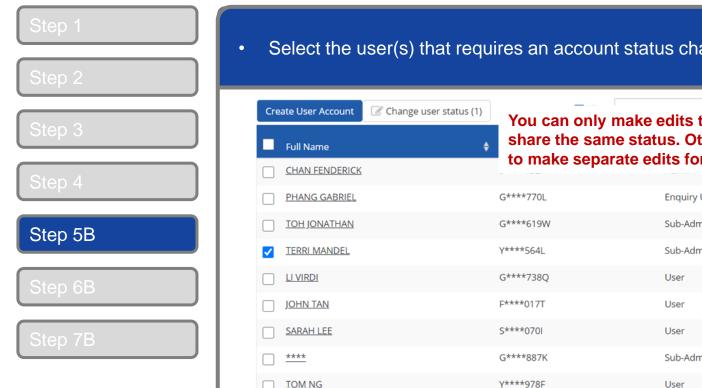

#### Manage Corppass Accounts – (B) Change User Status

You will land on the 'Manage User Accounts' page, which shows you a list of Corppass users in your entity and their corresponding details. ₹ 🕶 T Filter Create User Account Change user status (0) Search Full Name ♦ NRIC / FIN / Foreign ID No. User Type Account Status S\*\*\*\*132H CHAN FENDERICK Admin Active G\*\*\*\*770L PHANG GABRIEL **Enquiry User** Active G\*\*\*\*619W **TOH JONATHAN** Sub-Admin Active **TERRI MANDEL** Y\*\*\*\*564L Sub-Admin Active LI VIRDI G\*\*\*\*738Q User Active JOHN TAN F\*\*\*\*017T User Active SARAH LEE S\*\*\*\*070I User Active G\*\*\*\*887K Sub-Admin Pending Activation **TOM NG** Y\*\*\*\*978F User Suspended S\*\*\*\*082B Admin Terminated **HANNAH** 0 users Selected 1 2 > Showing 1 to 10 of 11 items items per page