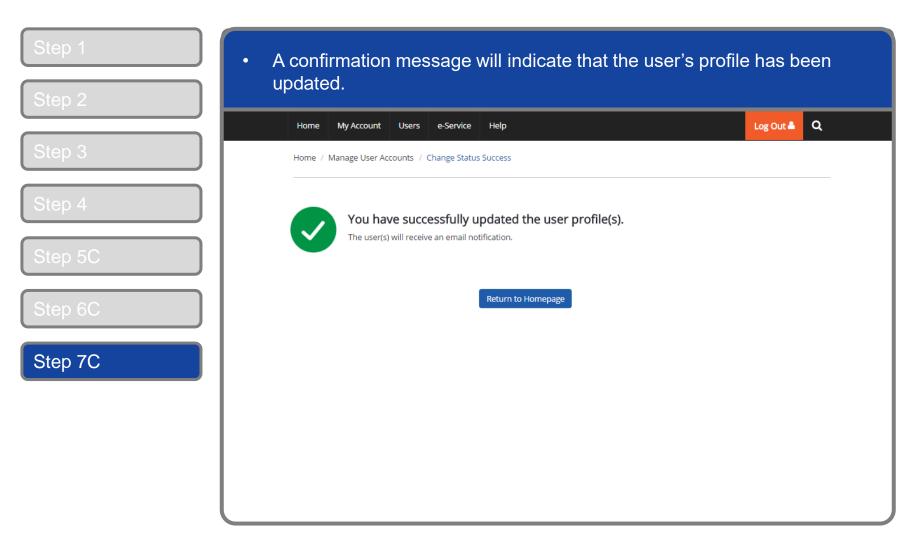

a list of Corppass users in your entity and their corresponding details. ₹ 🕶 T Filter Create User Account Change user status (0) Search Full Name ♦ NRIC / FIN / Foreign ID No. User Type Account Status S\*\*\*\*132H CHAN FENDERICK Admin Active G\*\*\*\*770L PHANG GABRIEL **Enquiry User** Active G\*\*\*\*619W **TOH JONATHAN** Sub-Admin Active **TERRI MANDEL** Y\*\*\*\*564L Sub-Admin Active LI VIRDI G\*\*\*\*738Q User Active JOHN TAN F\*\*\*\*017T User Active SARAH LEE S\*\*\*\*070I User Active G\*\*\*\*887K Sub-Admin Pending Activation **TOM NG** Y\*\*\*\*978F User Suspended S\*\*\*\*082B Admin Terminated **HANNAH** 0 users Selected 1 2 > Showing 1 to 10 of 11 items items per page











Back



# Create and Manage Corppass Accounts

# Manage Corppass Accounts – (C) Change Account Type



#### A Guide for Admins & Sub-Admins Create and Manage Corppass Accounts



# - END -

Updated as of April 2021