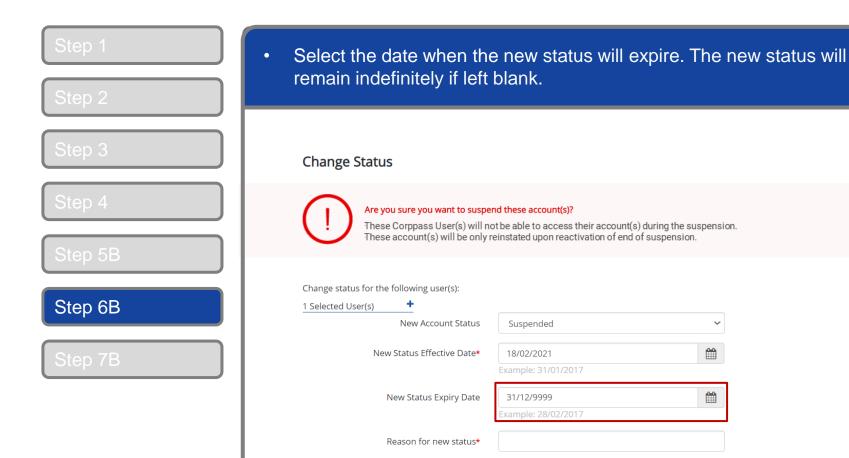

# MANAGE CORPPASS ACCOUNT

- A. <u>Update User Profile</u>
- B. Change User Status
- C. Change Account Type