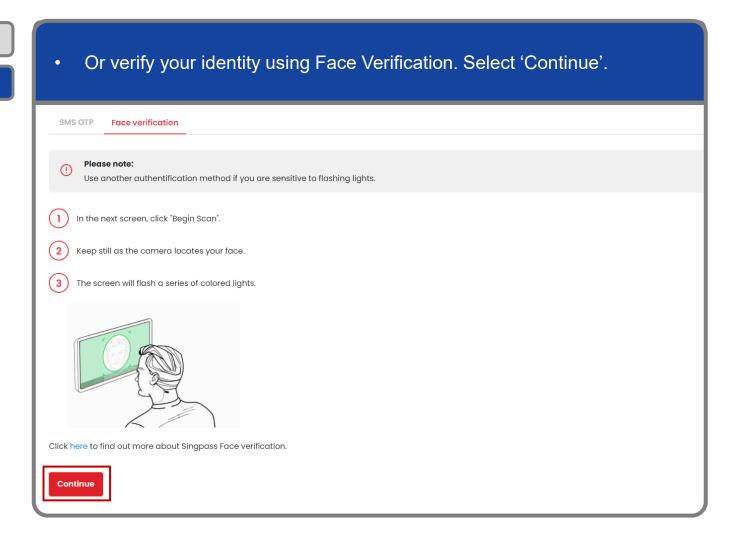

### **Log In to Corppass Portal**

Step 1
Step 2

**Note:** If you are a Foreign ID user, this mode of login using Singpass ID or Password is not applicable to you. You can log in using the Singpass app.

You may choose to verify your identity using SMS OTP. Enter the 6-digit One-Time Password (OTP) at your registered mobile number. A Singapore Government Agency Website singpass SMS OTP Face verification Enter the 6-digit One-time Password (OTP) sent to your mobile number (\*\*\*\*6022). Not your mobile number? OTP: Submit If you do not receive an OTP on your mobile device within 30 seconds, please click on the "Resend OTP" button here: **Resend OTP** 