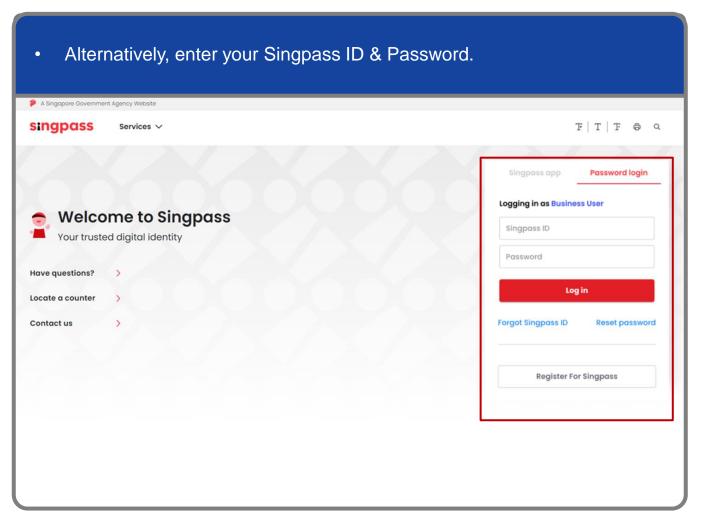

### **Log In to Corppass Portal**

Step 1
Step 2

**Note:** If you are a Foreign ID user, this mode of login using Singpass ID or Password is not applicable to you. You can log in using the Singpass app.

You may choose to verify your identity using SMS OTP. Enter the 6-digit One-Time Password (OTP) at your registered mobile number. A Singapore Government Agency Website singpass SMS OTP Face verification Enter the 6-digit One-time Password (OTP) sent to your mobile number (\*\*\*\*6022). Not your mobile number? OTP: Submit If you do not receive an OTP on your mobile device within 30 seconds, please click on the "Resend OTP" button here: **Resend OTP** 