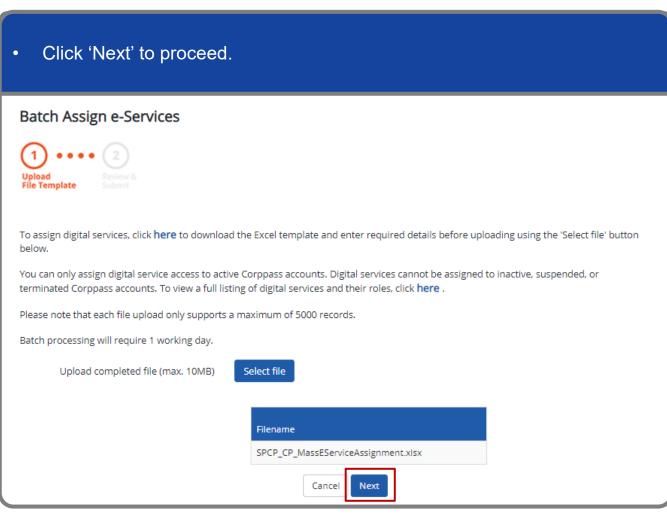

#### **Batch Assign Digital Services**

Click 'Select File' to upload the completed Excel file. (Only xlsx and xls file formats are allowed) Batch Assign e-Services File Template To assign digital services, click here to download the Excel template and enter required details before uploading using the 'Select file' button below. You can only assign digital service access to active Corppass accounts. Digital services cannot be assigned to inactive, suspended, or terminated Corppass accounts. To view a full listing of digital services and their roles, click here . Please note that each file upload only supports a maximum of 5000 records. Batch processing will require 1 working day. Upload completed file (max. 10MB) Select file Cancel