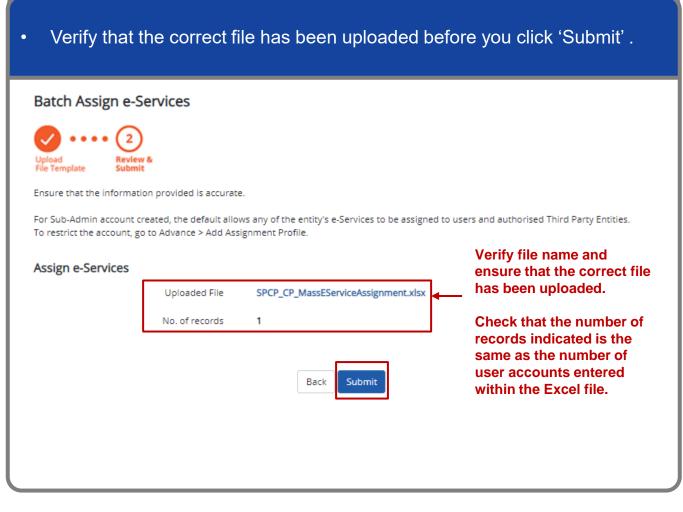

#### **Batch Assign Digital Services**

Step 4

Note: e-Service is also known as digital service

**Note:** Sub-Admin accounts with restricted access will not be able to assign digital services outside his/her Assignment Profile. If you have a Sub-Admin account and would like to check if your account is restricted, go to My Account > View My Profile > Assignment Profile.