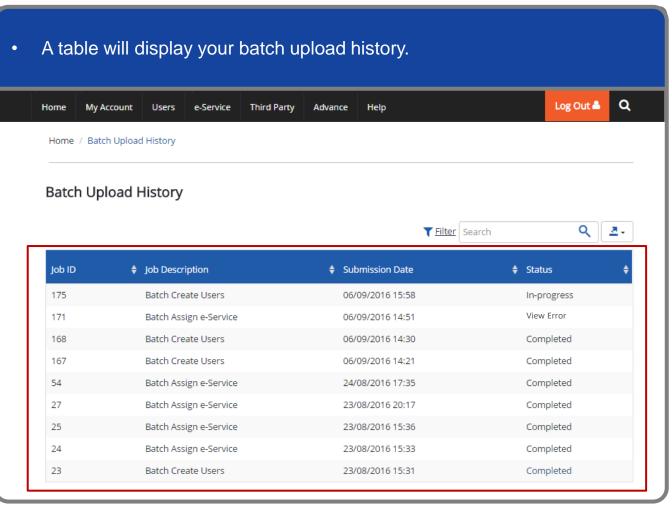

tep 10

Step 11

Step 12

Step 13



#### **Batch Assign Digital Services**





Click 'Select File' to upload the completed Excel file. (Only xlsx and xls file formats are allowed) Batch Assign e-Services File Template To assign digital services, click here to download the Excel template and enter required details before uploading using the 'Select file' button below. You can only assign digital service access to active Corppass accounts. Digital services cannot be assigned to inactive, suspended, or terminated Corppass accounts. To view a full listing of digital services and their roles, click here . Please note that each file upload only supports a maximum of 5000 records. Batch processing will require 1 working day. Upload completed file (max. 10MB) Select file Cancel





















#### **Batch Assign Digital Services**







#### **Batch Assign Digital Services**



#### A Guide for Admins & Sub-Admins

Batch Assign Digital Services

corppass

## - END -

Updated as of April 2021