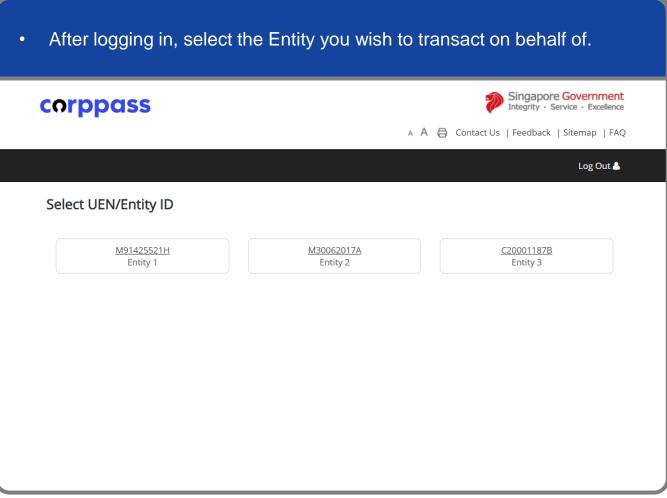

**Note:** This page will only be shown to users who hold multiple Corppass accounts.