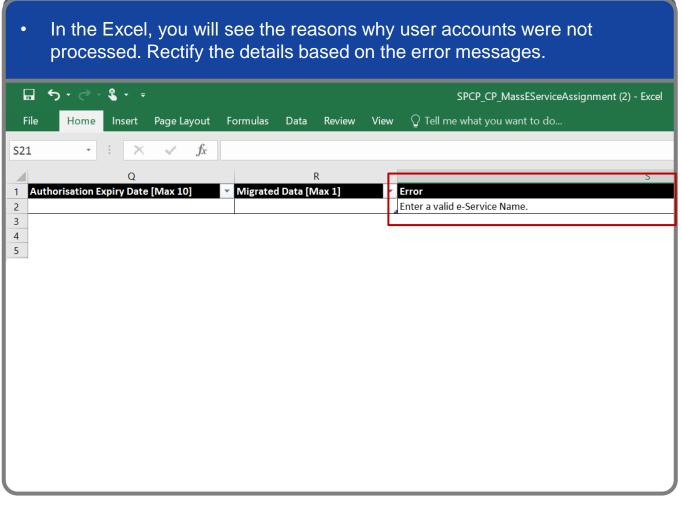

#### **Batch Assign Digital Services**

Step 4

Note: e-Service is also known as digital service

**Note:** Sub-Admin accounts with restricted access will not be able to assign digital services outside his/her Assignment Profile. If you have a Sub-Admin account and would like to check if your account is restricted, go to My Account > View My Profile > Assignment Profile.