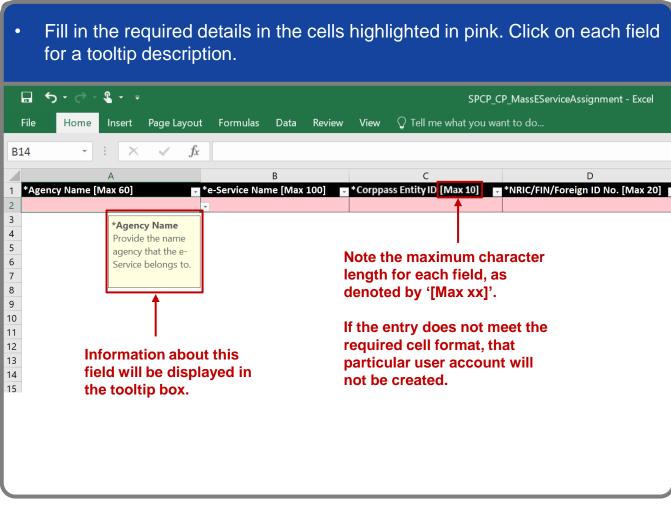

#### **Batch Assign Digital Services**

Step 4

Note: e-Service is also known as digital service

**Note:** Sub-Admin accounts with restricted access will not be able to assign digital services outside his/her Assignment Profile. If you have a Sub-Admin account and would like to check if your account is restricted, go to My Account > View My Profile > Assignment Profile.

Note: e-Service is also known as digital service

Step 1 - 2

Step 3

Step 4

Step 5

Step 6

Step 7

Step 8