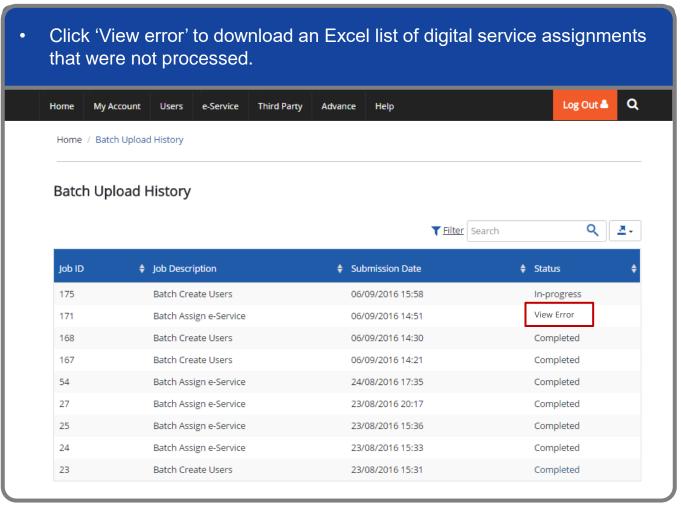

#### **Batch Assign Digital Services**

Step 4

Note: e-Service is also known as digital service

**Note:** Sub-Admin accounts with restricted access will not be able to assign digital services outside his/her Assignment Profile. If you have a Sub-Admin account and would like to check if your account is restricted, go to My Account > View My Profile > Assignment Profile.