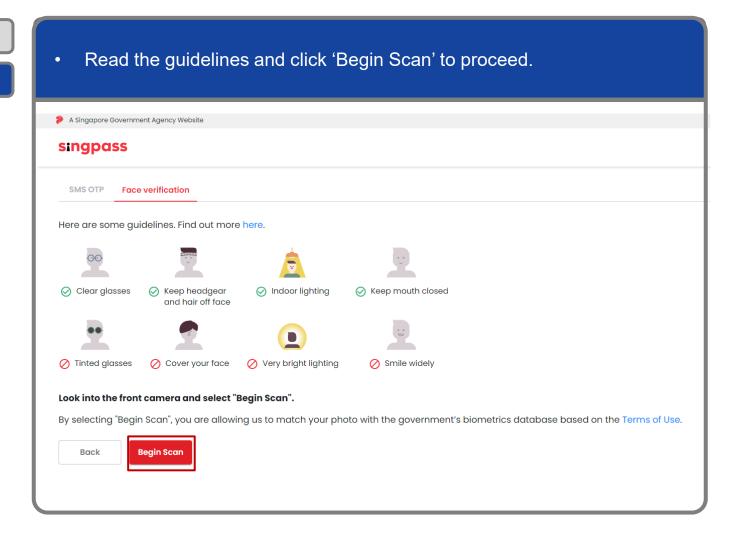

Step 1

Step 1

Step 1

Step 2

**Note:** Face Verification does not require any setup and is only available on desktop and mobile browsers. It requires the user to have a front-facing camera on their device when accessing digital services.