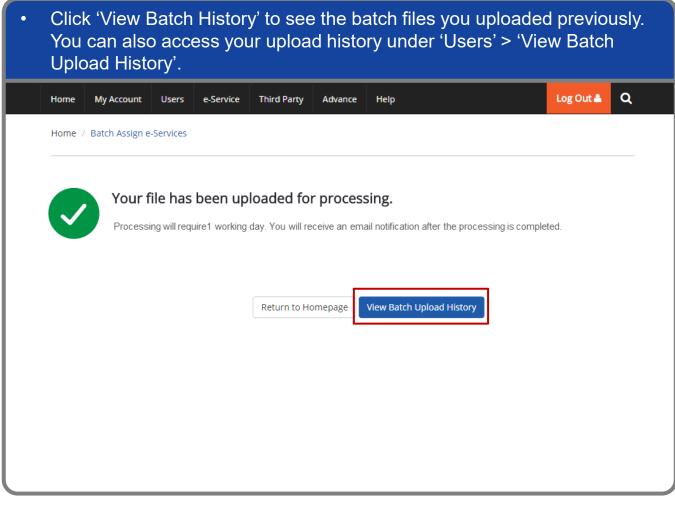

9

Step 10

Step 11

Step 12

Step 13



#### **Batch Assign Digital Services**





Click 'Select File' to upload the completed Excel file. (Only xlsx and xls file formats are allowed) Batch Assign e-Services File Template To assign digital services, click here to download the Excel template and enter required details before uploading using the 'Select file' button below. You can only assign digital service access to active Corppass accounts. Digital services cannot be assigned to inactive, suspended, or terminated Corppass accounts. To view a full listing of digital services and their roles, click here . Please note that each file upload only supports a maximum of 5000 records. Batch processing will require 1 working day. Upload completed file (max. 10MB) Select file Cancel





















#### **Batch Assign Digital Services**







#### **Batch Assign Digital Services**



#### A Guide for Admins & Sub-Admins

Batch Assign Digital Services

corppass

## - END -

Updated as of April 2021