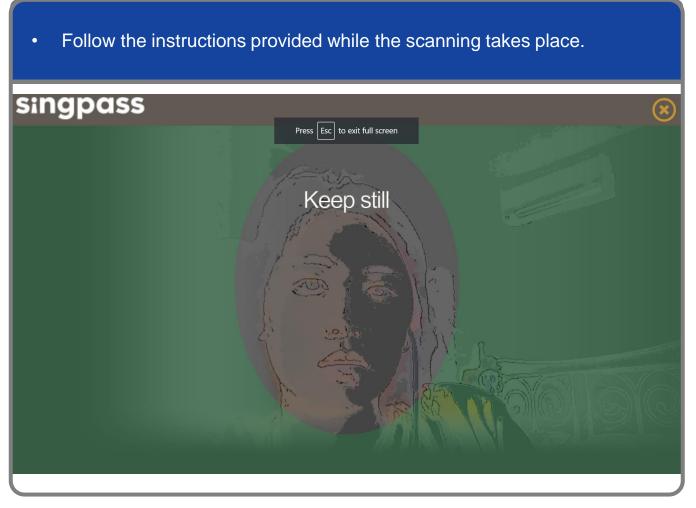

Step 1

Step 1

Step 1

Step 2

**Note:** Face Verification does not require any setup and is only available on desktop and mobile browsers. It requires the user to have a front-facing camera on their device when accessing digital services.