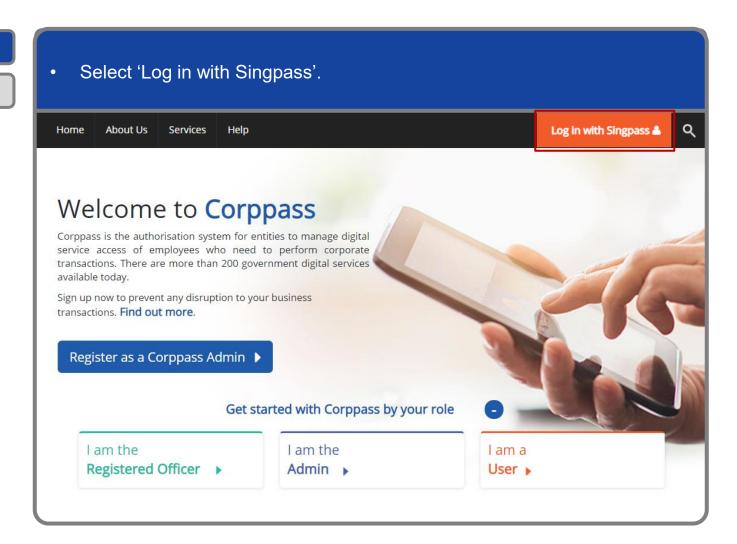

A Guide for Corppass Admins & Sub-Admins: Batch Assign Digital Services

Step 1

Step 1
Step 2

You will be redirected to the Singpass login page. Log in by scanning the QR code using your Singpass app. A Singapore Government Agency Website singpass Services V FIT F & Q Singpass app Scan with Singpass app Logging in as Business User Welcome to Singpass Your trusted digital identity Have questions? Locate a counter Contact us Don't have Singpass app? Download now