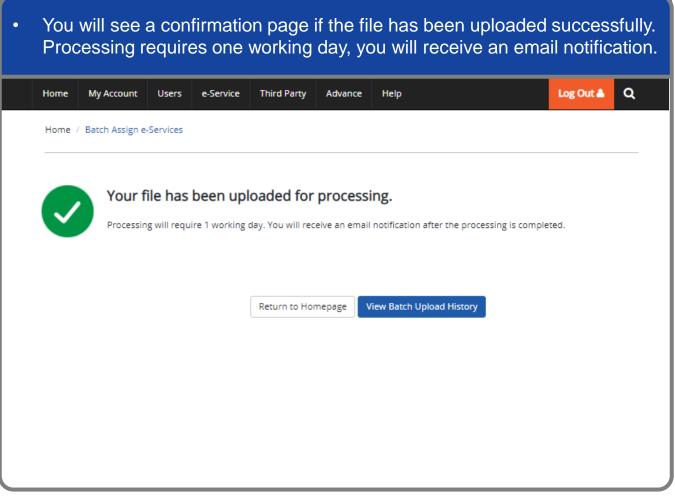

#### **Batch Assign Digital Services**

Click 'Select File' to upload the completed Excel file. (Only xlsx and xls file formats are allowed) Batch Assign e-Services File Template To assign digital services, click here to download the Excel template and enter required details before uploading using the 'Select file' button below. You can only assign digital service access to active Corppass accounts. Digital services cannot be assigned to inactive, suspended, or terminated Corppass accounts. To view a full listing of digital services and their roles, click here . Please note that each file upload only supports a maximum of 5000 records. Batch processing will require 1 working day. Upload completed file (max. 10MB) Select file Cancel