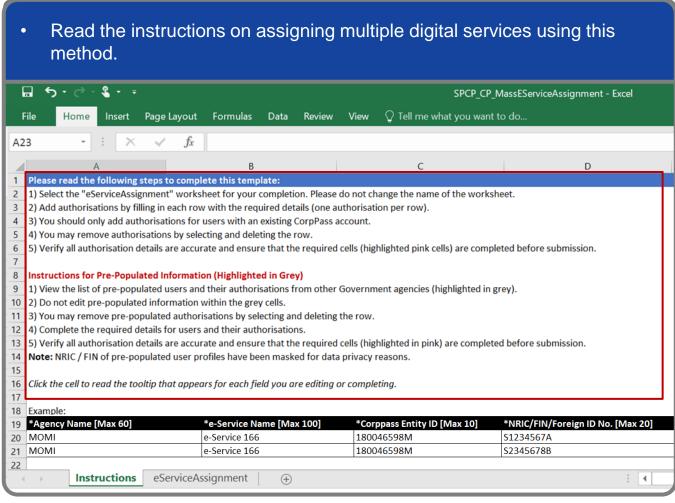

#### **Batch Assign Digital Services**

Step 4

Note: e-Service is also known as digital service

**Note:** Sub-Admin accounts with restricted access will not be able to assign digital services outside his/her Assignment Profile. If you have a Sub-Admin account and would like to check if your account is restricted, go to My Account > View My Profile > Assignment Profile.