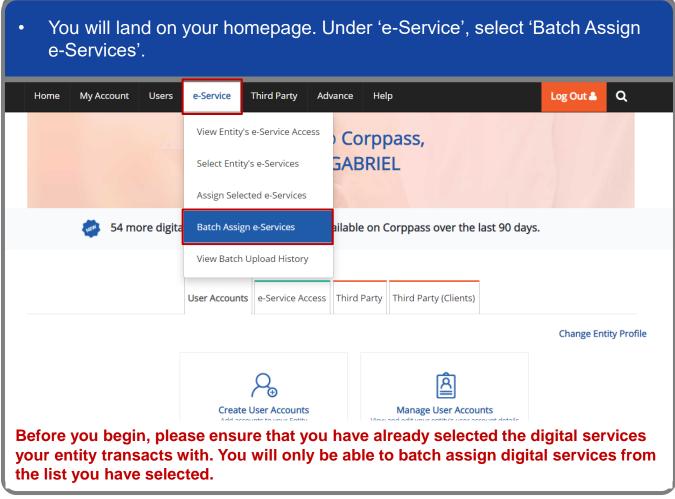

#### **Batch Assign Digital Services**

Step 4

Note: e-Service is also known as digital service

**Note:** Sub-Admin accounts with restricted access will not be able to assign digital services outside his/her Assignment Profile. If you have a Sub-Admin account and would like to check if your account is restricted, go to My Account > View My Profile > Assignment Profile.