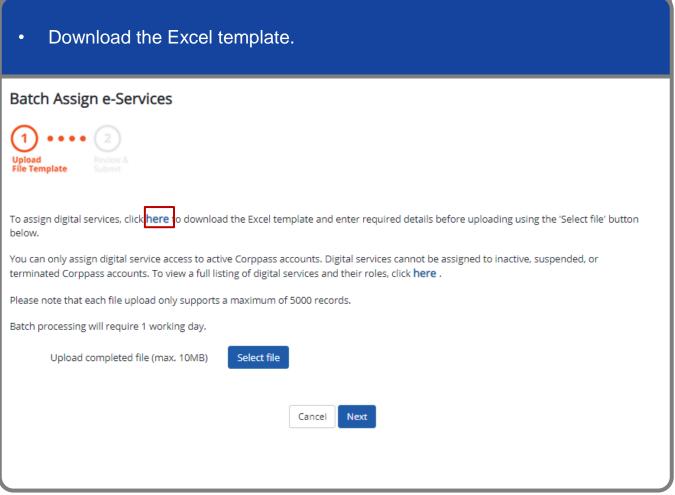

#### **Batch Assign Digital Services**

Click 'Select File' to upload the completed Excel file. (Only xlsx and xls file formats are allowed) Batch Assign e-Services File Template To assign digital services, click here to download the Excel template and enter required details before uploading using the 'Select file' button below. You can only assign digital service access to active Corppass accounts. Digital services cannot be assigned to inactive, suspended, or terminated Corppass accounts. To view a full listing of digital services and their roles, click here . Please note that each file upload only supports a maximum of 5000 records. Batch processing will require 1 working day. Upload completed file (max. 10MB) Select file Cancel