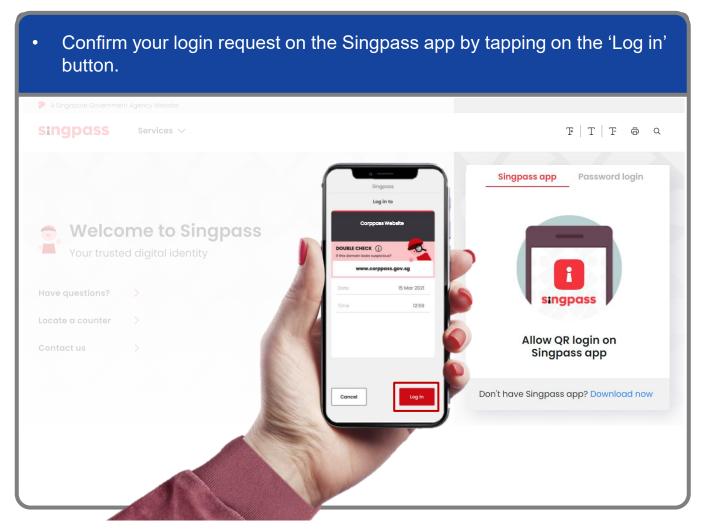

Step 1

Step 2

Launch your Singpass app. Tap the 'Scan' button to scan the QR Code on the Singpass login page. singpass TITFOQ Singpass app Enjoy more services with you improved digital identity. Scan with Singpass app Logging in as Business User Welcome to Singpass Check in Digital Signing [ Now you can easily and securely sign Don't have Singpass app? Download now