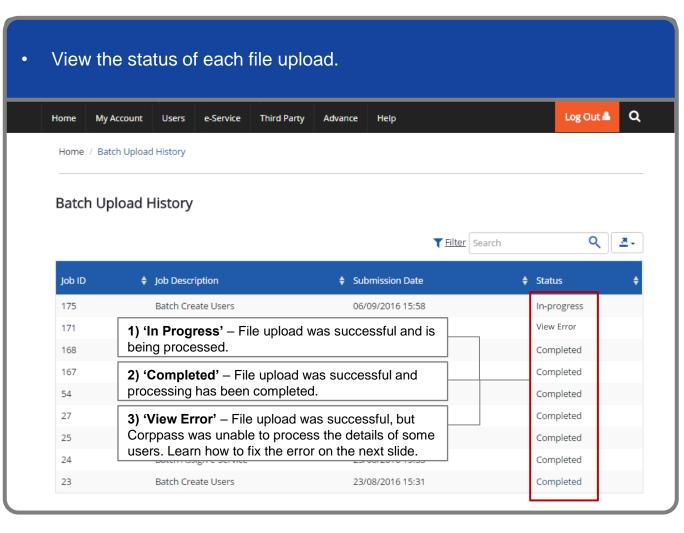

#### **Batch Assign Digital Services**

Step 4

Note: e-Service is also known as digital service

**Note:** Sub-Admin accounts with restricted access will not be able to assign digital services outside his/her Assignment Profile. If you have a Sub-Admin account and would like to check if your account is restricted, go to My Account > View My Profile > Assignment Profile.