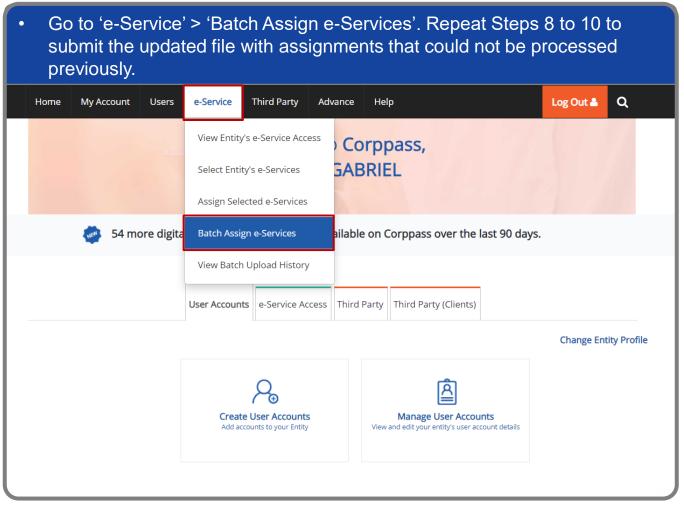

Note: e-Service is also known as digital service

Step 1 - 2

Step 3

Step 4

Step 5

Step 6

Step 7

Step 8

Step 9

Step 10

Step 11

Step 12

Step 13