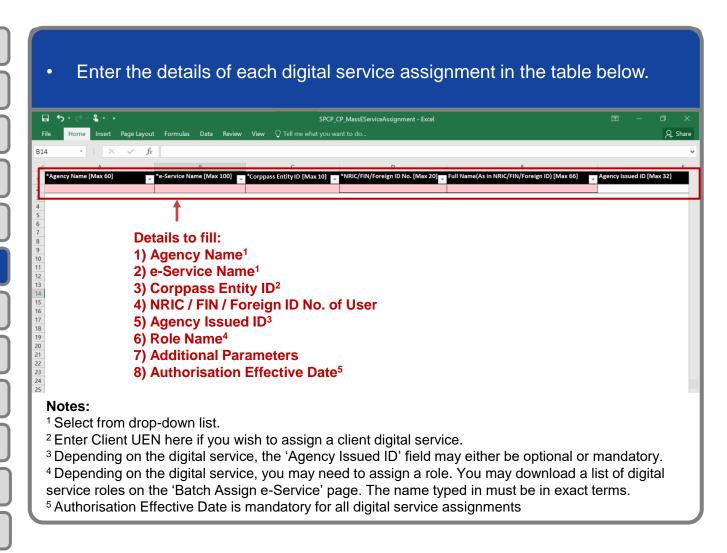

#### **Batch Assign Digital Services**

Step 4

Note: e-Service is also known as digital service

**Note:** Sub-Admin accounts with restricted access will not be able to assign digital services outside his/her Assignment Profile. If you have a Sub-Admin account and would like to check if your account is restricted, go to My Account > View My Profile > Assignment Profile.

Note: e-Service is also known as digital service

Step 1 - 2

Step 3

Step 4

Step 5

Step 6

Step 7

Step 8