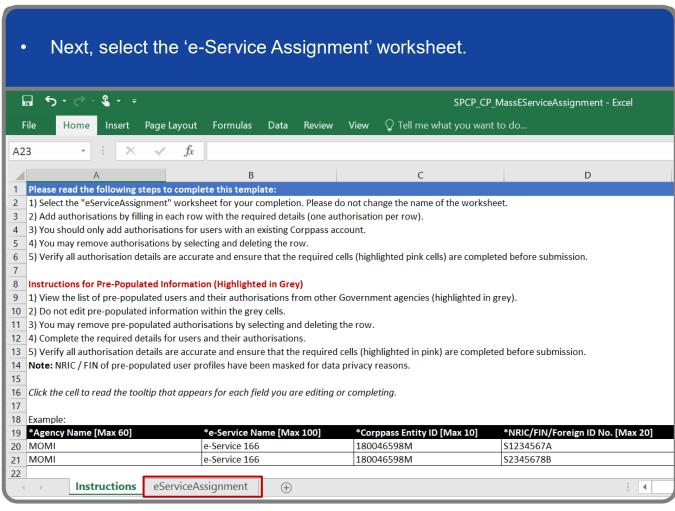

#### **Batch Assign Digital Services**

Step 4

Note: e-Service is also known as digital service

**Note:** Sub-Admin accounts with restricted access will not be able to assign digital services outside his/her Assignment Profile. If you have a Sub-Admin account and would like to check if your account is restricted, go to My Account > View My Profile > Assignment Profile.