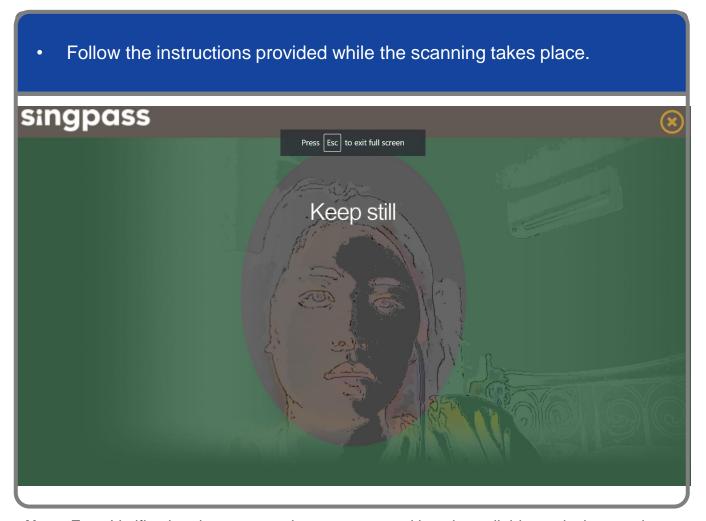

### **Log In to Corppass Portal**

Step 1
Step 2
Step 3

Step 1

Step 2

Step 3

**Note:** Face Verification does not require any setup and is only available on desktop and mobile browsers. It requires the user to have a front-facing camera on their device when accessing digital services.