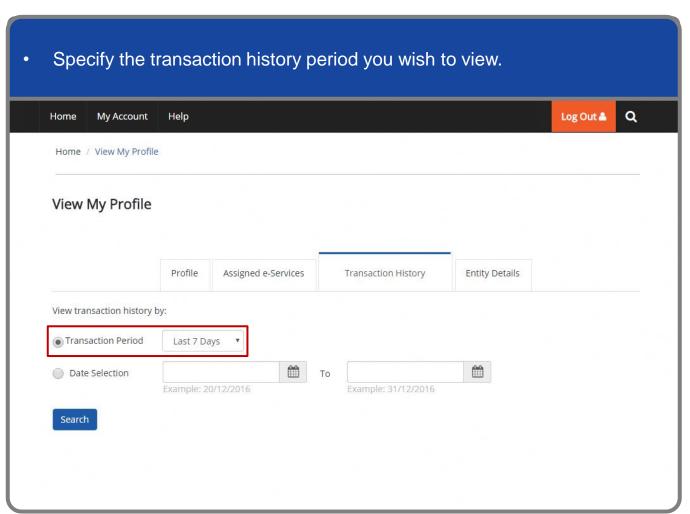

### **View Transaction History**

Step 1

Step 2

Step 3

Step 4 (User)

Step 5

Step 6

Step 7