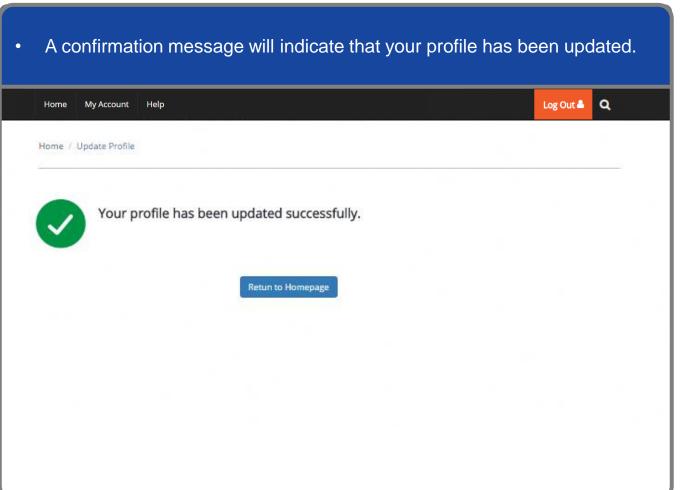

|  |
|                                                  | Account Type                | User                                                   |  |
|                                                  | Account Status              | Active                                                 |  |





### Manage My Account

### **Update Profile**



If you updated your email, please enter the One-Time Password sent to your updated email, then click 'Next'. Q Log Out 🏝 My Account Home / View My Profile View My Profile A One-Time Password will be sent to your updated email address. A One-Time Password (OTP) has been sent to your registered email: PHANGGABRIEL1@abc.com Email OTP\* Did not receive an email within 1 minute? Resend email OTP Back Next





# UPDATE PROFILE (Singpass Foreign Account)



**Note:** This page will only be shown to users who have multiple Corppass accounts.







Step 1

Step 2

Step 3

Step 4 (Users)

Step 5

Step 6











**Note:** If you have multiple Admin and non-Admin accounts, update your Personal Details (Full Name, Foreign Id, Country of Issue and Expiry Date) once through your Admin account. This one-time update will be effected to your other accounts.

exceed 10MB.

Combined size of uploaded documents should not





















Step 2

Step 3

Step 4

Step 5

Step 6

Step 7

• Note: For changes to Personal Details, upon clicking 'save' the outcome will differ for different users depending on the scenarios below.

| User is associated with                       | Logged in as       | Persona