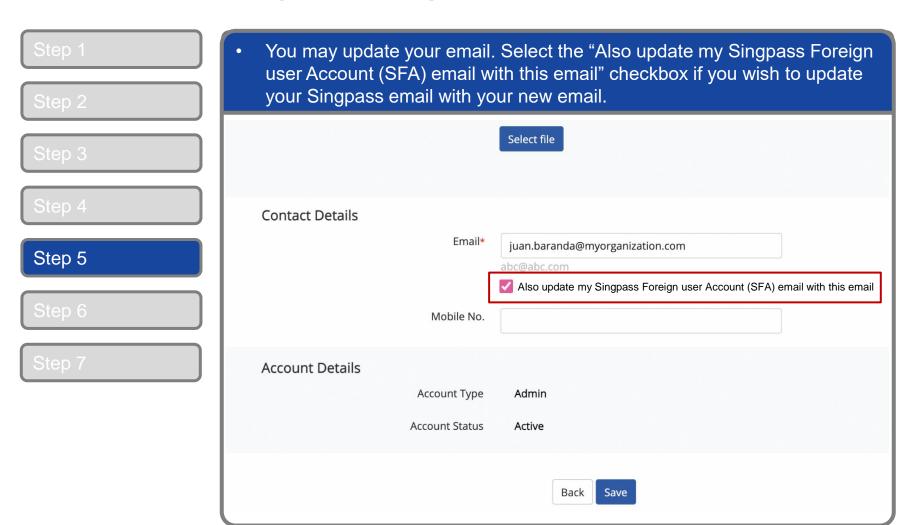

**Note:** If you have multiple Admin and non-Admin accounts, update your Personal Details (Full Name, Foreign Id, Country of Issue and Expiry Date) once through your Admin account. This one-time update will be effected to your other accounts.