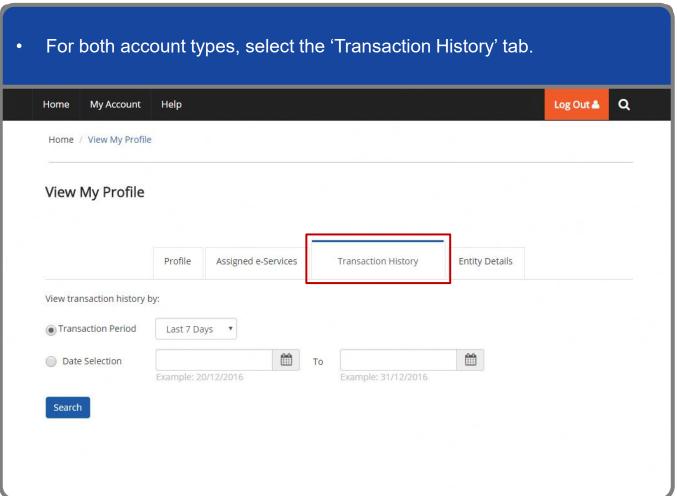

### **View Transaction History**

Step 1

Step 2

Step 3

Step 4 (User)

Step 5

Step 6

Step 7