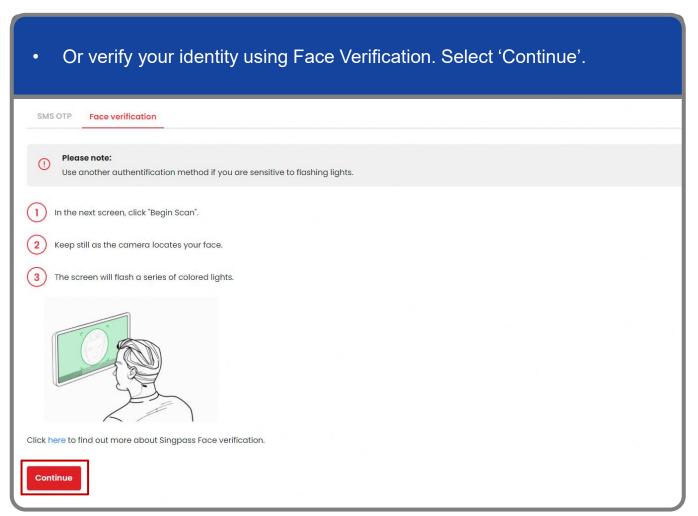

### **Log In to Corppass Portal**

Step 1
Step 2
Step 3

Step 1

Step 2

Step 3

**Note:** Face Verification does not require any setup and is only available on desktop and mobile browsers. It requires the user to have a front-facing camera on their device when accessing digital services.