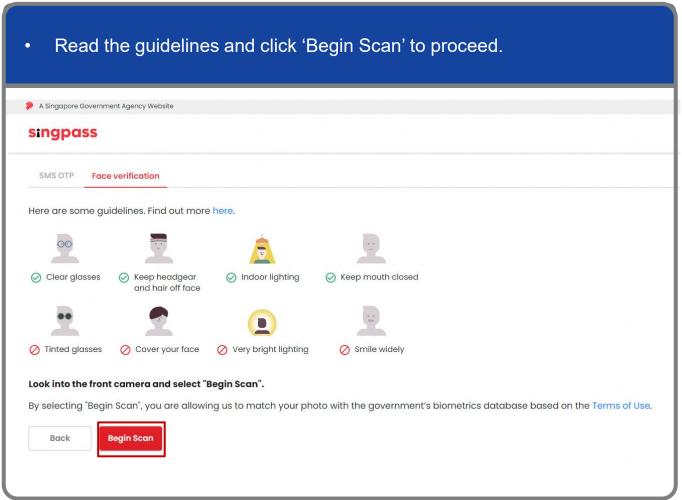

### **Log In to Corppass Portal**

Step 1
Step 2
Step 3

Step 1

Step 2

Step 3

**Note:** Face Verification does not require any setup and is only available on desktop and mobile browsers. It requires the user to have a front-facing camera on their device when accessing digital services.