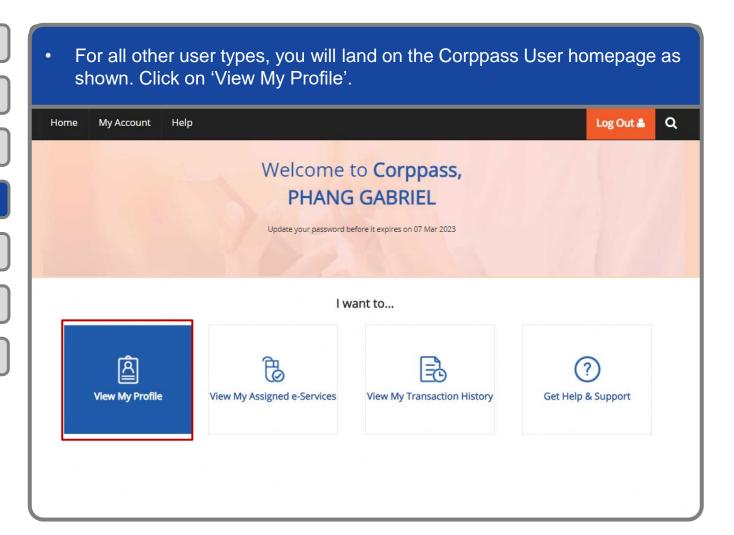

# UPDATE PROFILE (Singpass Foreign Account)

**Note:** This page will only be shown to users who have multiple Corppass accounts.

Step 1

Step 2

Step 3

Step 4 (Users)

Step 5

Step 6