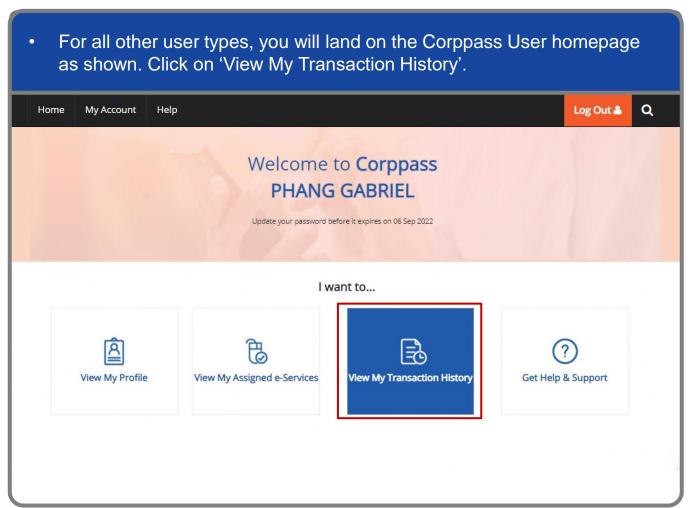

### **View Transaction History**

Step 1

Step 2

Step 3

Step 4 (User)

Step 5

Step 6

Step 7