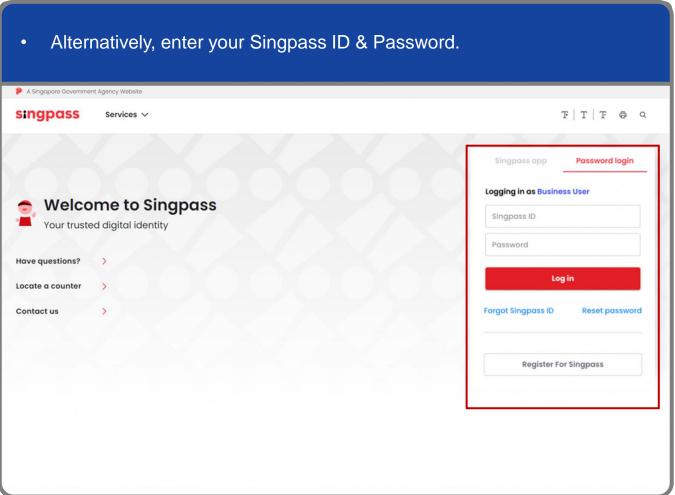

Step 1

Step 2

Step 3

**Note:** You will be prompted to use-fingerprint (for selected smartphones), Face ID (for selected smartphones) or 6-digit passcode to verify your identity

**Note:** If you are a Foreign ID user, this mode of login using Singpass ID or Password is not applicable to you. You can log in using the Singpass app.