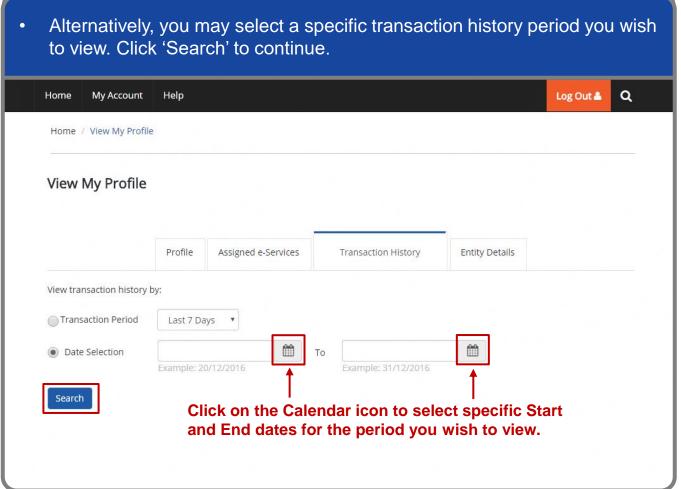

### **View Transaction History**

Step 1

Step 2

Step 3

Step 4 (User)

Step 5

Step 6

Step 7