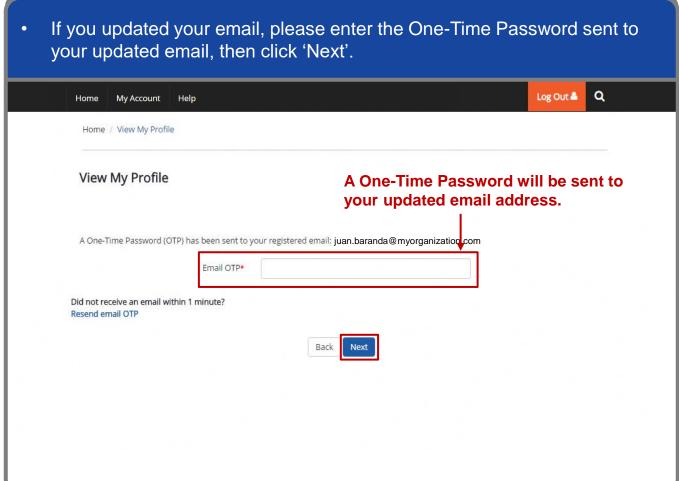

### **Update Profile**

If you updated your email, please enter the One-Time Password sent to your updated email, then click 'Next'. Q Log Out 🏝 My Account Home / View My Profile View My Profile A One-Time Password will be sent to your updated email address. A One-Time Password (OTP) has been sent to your registered email: PHANGGABRIEL1@abc.com Email OTP\* Did not receive an email within 1 minute? Resend email OTP Back Next