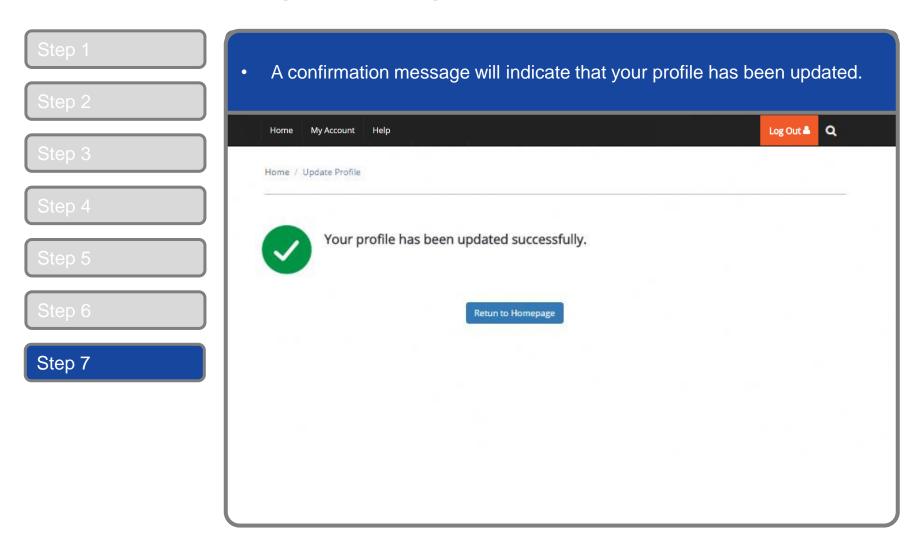

-------------------------------------------------------------------|
| Single entity                                 | Admin              | Can modify but changes must be approved                                  |
|                                               | Sub-Admin,<br>User | Can modify and changes take effect immediately                           |
| Multiple entities, Admin                      | Admin              | Can modify but changes must be approved                                  |
| of at least 1 entity                          | Sub-Admin,<br>User | Cannot modify details while logged in to any entity user is not Admin of |
| Multiple entities, not<br>Admin of any entity | Sub-Admin,<br>User | Can modify and changes take effect immediately                           |



### VIEW TRANSACTION HISTORY



**Note:** This page will only be shown to users who have multiple Corppass accounts.



Step 4 (Admin)



### Manage My Account

### **View Transaction History**

Step 1

Step 2

Step 3

Step 4 (User)

Step 5

Step 6

Step 7























### A Guide for Sub-Admins, Enquiry Users & Users Manage My Account



### - END -

Updated as of April 2024