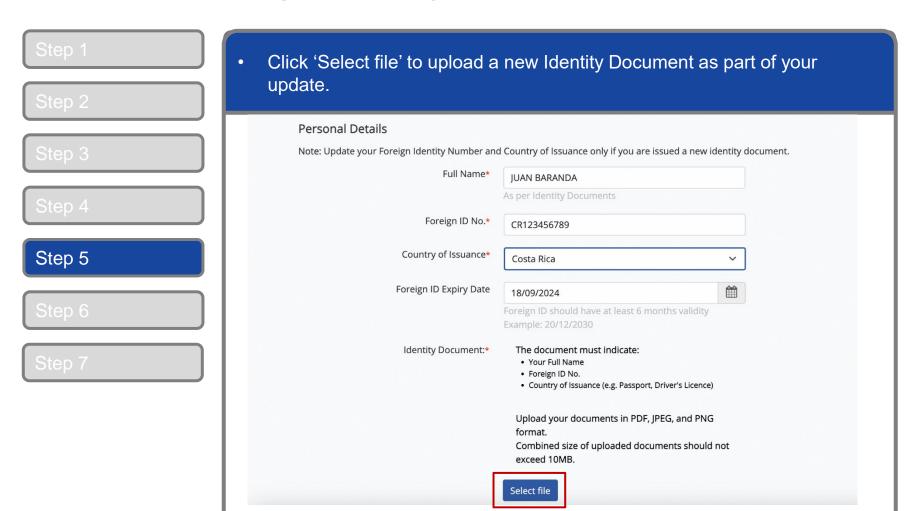

exceed 10MB.

Combined size of uploaded documents should not

Step 2

Step 3

Step 4

Step 5

Step 6

Step 7