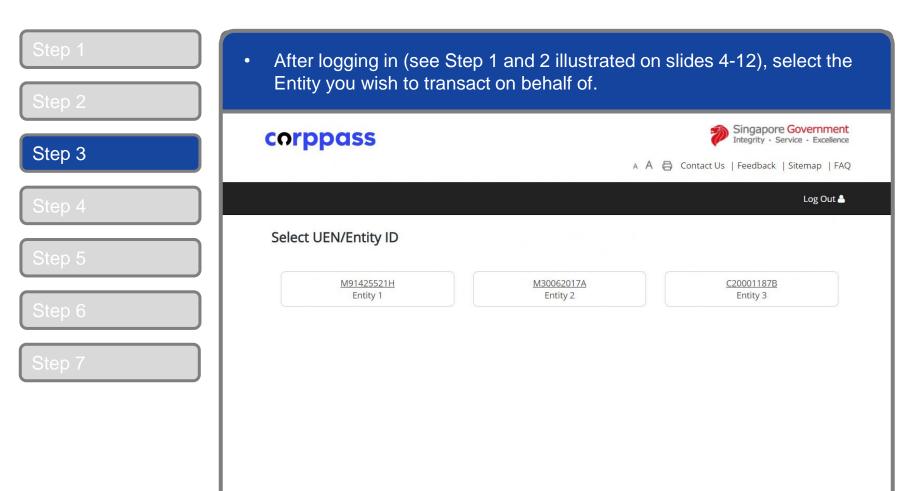

## UPDATE PROFILE

**Note:** This page will only be shown to users who hold multiple Corppass accounts.

Step 1

Step 2

Step 3

Step 4 (Admin)

Step 5

Step 6

Step 7

Step 1

Step 2

Step 3

Step 4 (Users)

Step 5

Step 6

Step 7