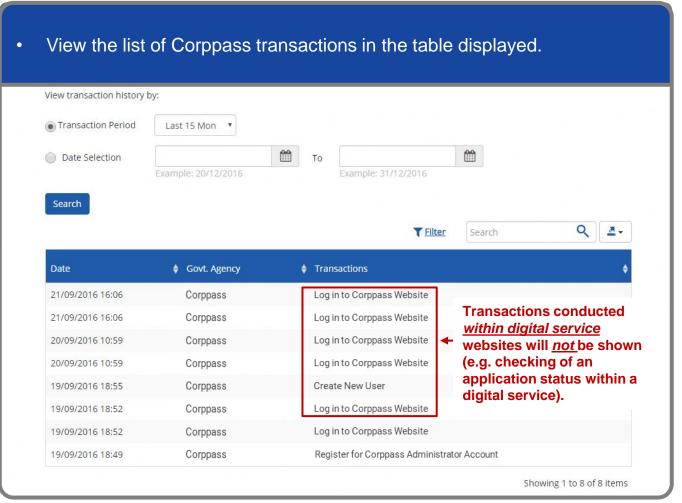

### VIEW TRANSACTION HISTORY

**Note:** This page will only be shown to users who have multiple Corppass accounts.

Step 4 (Admin)

### **View Transaction History**

Step 1

Step 2

Step 3

Step 4 (User)

Step 5

Step 6

Step 7