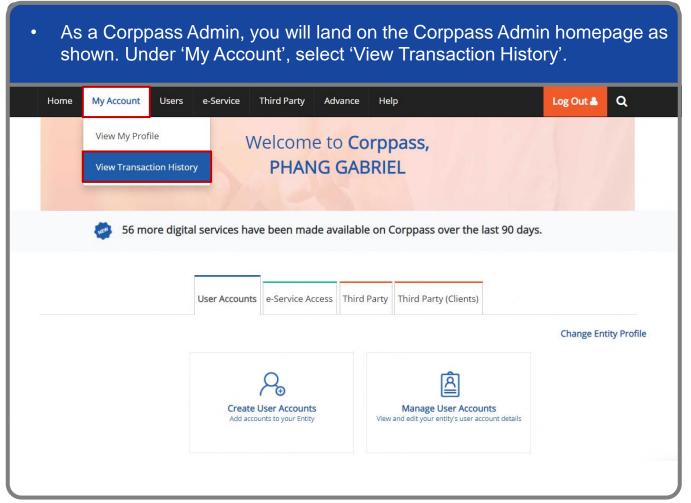

### VIEW TRANSACTION HISTORY

**Note:** This page will only be shown to users who have multiple Corppass accounts.

Step 4 (Admin)