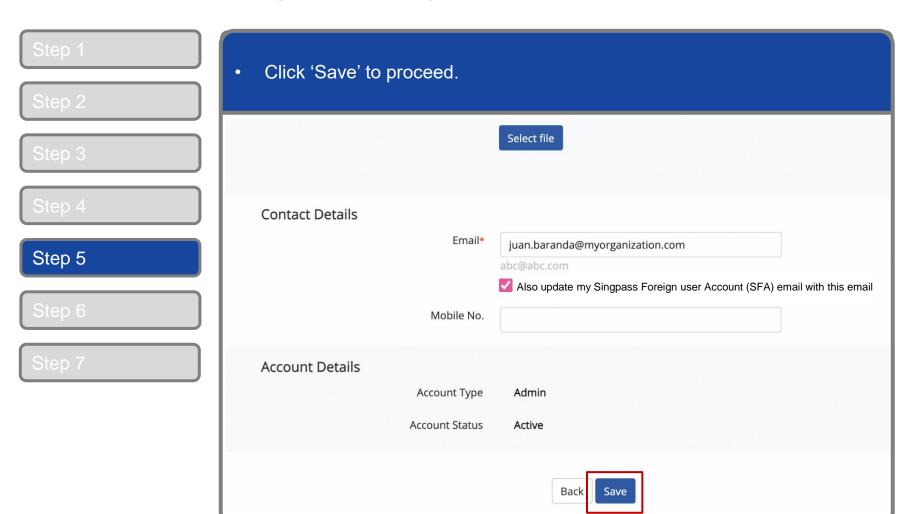

• Note: For changes to Personal Details, upon clicking 'save' the outcome will differ for different users depending on the scenarios below.

| User is associated with                       | Logged in as       | Personal details                                                         |
|-----------------------------------------------|--------------------|--------------------------------------------------------------------------|
| Single entity                                 | Admin              | Can modify but changes must be approved                                  |
|                                               | Sub-Admin,<br>User | Can modify and changes take effect immediately                           |
| Multiple entities, Admin                      | Admin              | Can modify but changes must be approved                                  |
| of at least 1 entity                          | Sub-Admin,<br>User | Cannot modify details while logged in to any entity user is not Admin of |
| Multiple entities, not<br>Admin of any entity | Sub-Admin,<br>User | Can modify and changes take effect immediately                           |