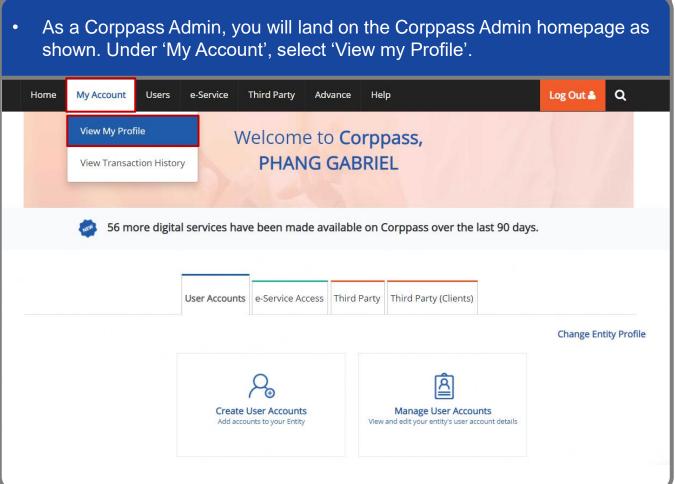

## UPDATE PROFILE

**Note:** This page will only be shown to users who hold multiple Corppass accounts.

Step 1

Step 2

Step 3

Step 4 (Admin)

Step 5

Step 6