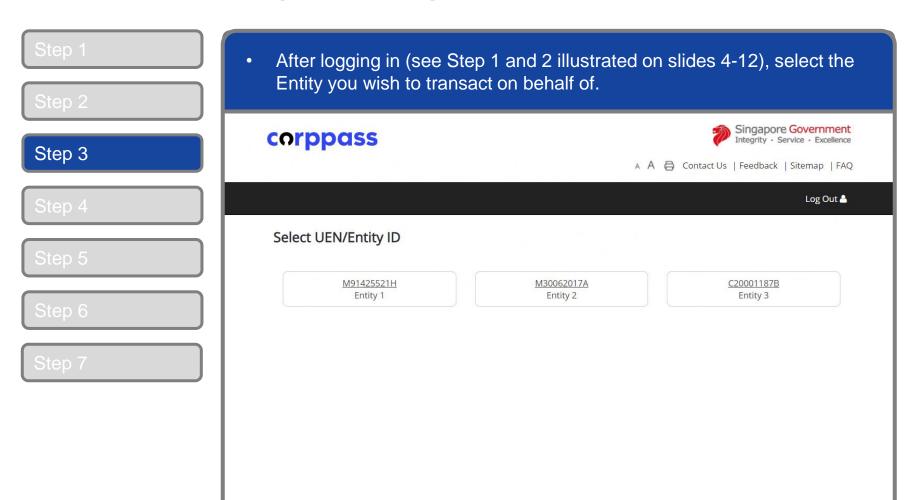

## UPDATE PROFILE

**Note:** This page will only be shown to users who hold multiple Corppass accounts.

Step 1

Step 2

Step 3

Step 4 (Admin)

Step 5

Step 6