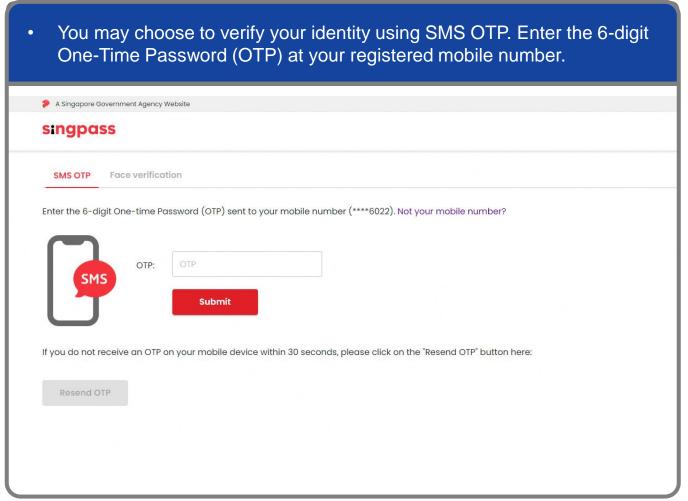

Step 1

Step 2

Step 3

**Note:** You will be prompted to use-fingerprint (for selected smartphones), Face ID (for selected smartphones) or 6-digit passcode to verify your identity

**Note:** If you are a Foreign ID user, this mode of login using Singpass ID or Password is not applicable to you. You can log in using the Singpass app.