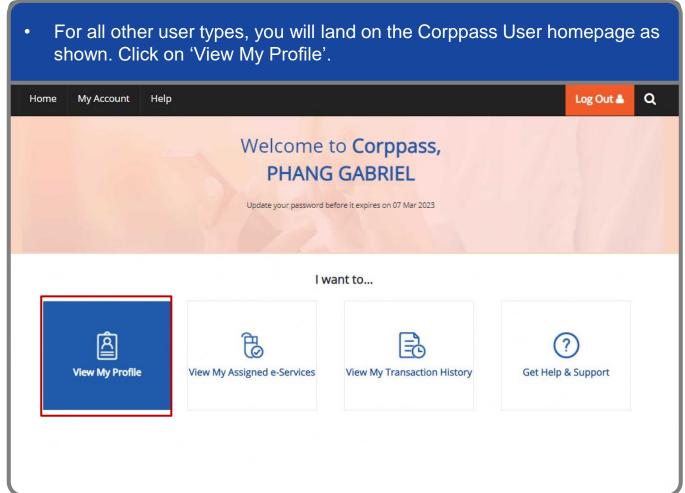

## UPDATE PROFILE

**Note:** This page will only be shown to users who hold multiple Corppass accounts.

Step 1

Step 2

Step 3

Step 4 (Admin)

Step 5

Step 6

Step 7

Step 1

Step 2

Step 3

Step 4 (Users)

Step 5

Step 6

Step 7