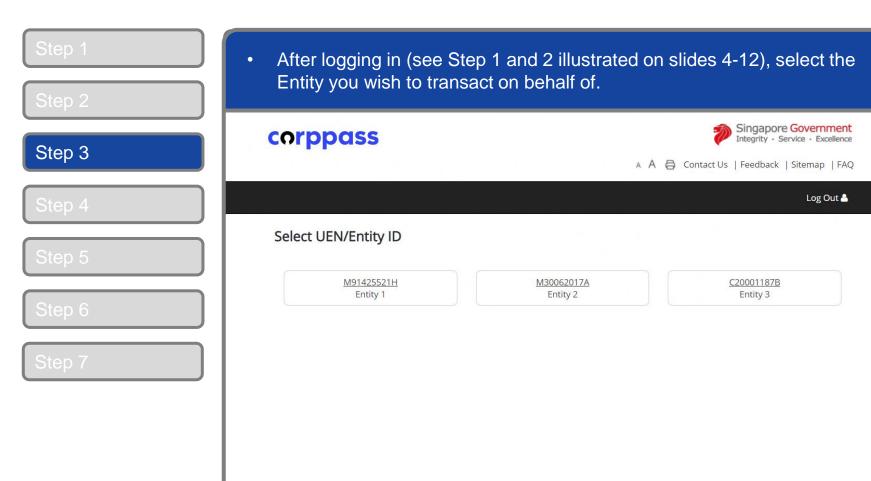

## UPDATE PROFILE

**Note:** This page will only be shown to users who hold multiple Corppass accounts.

Step 1

Step 2

Step 3

Step 4 (Admin)

Step 5

Step 6