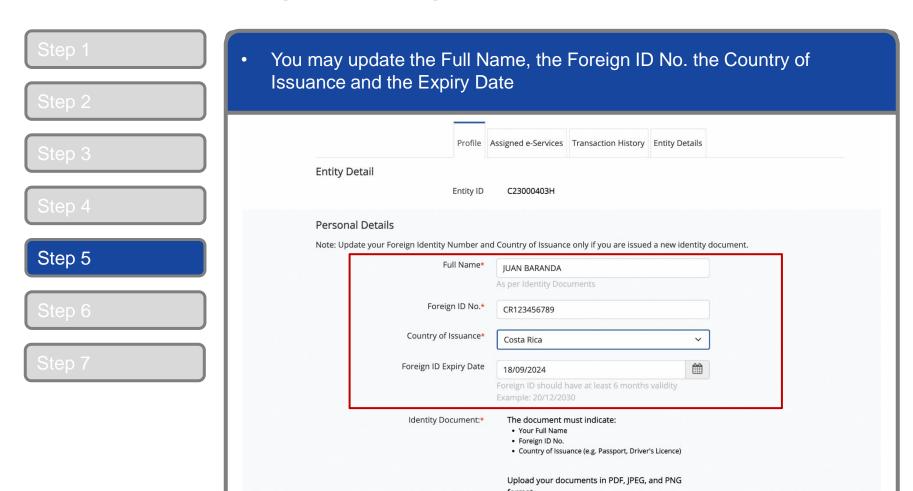

**Note:** If you have multiple Admin and non-Admin accounts, update your Personal Details (Full Name, Foreign Id, Country of Issue and Expiry Date) once through your Admin account. This one-time update will be effected to your other accounts.