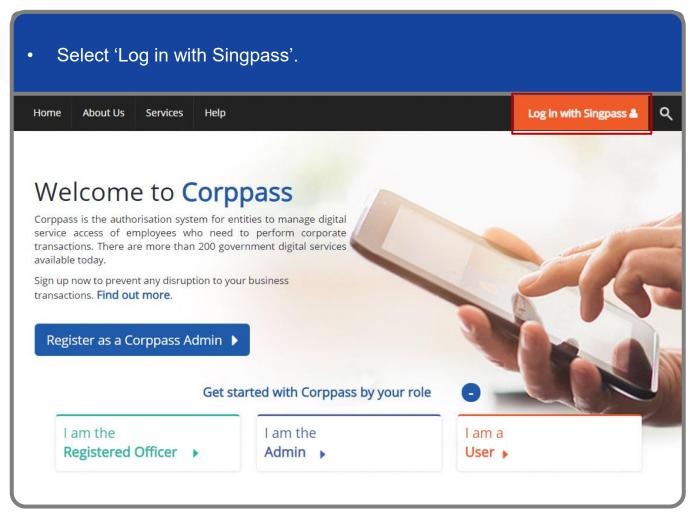

## LOG IN TO CORPPASS

Step 1
Step 2
Step 3

You will be redirected to the Singpass login page. Log in by scanning the QR code using your Singpass app. A Singapore Government Agency Website singpass Services V TIT F & Q Singpass app Scan with Singpass app Logging in as Business User Welcome to Singpass Your trusted digital identity Have questions? Locate a counter Contact us Don't have Singpass app? Download now