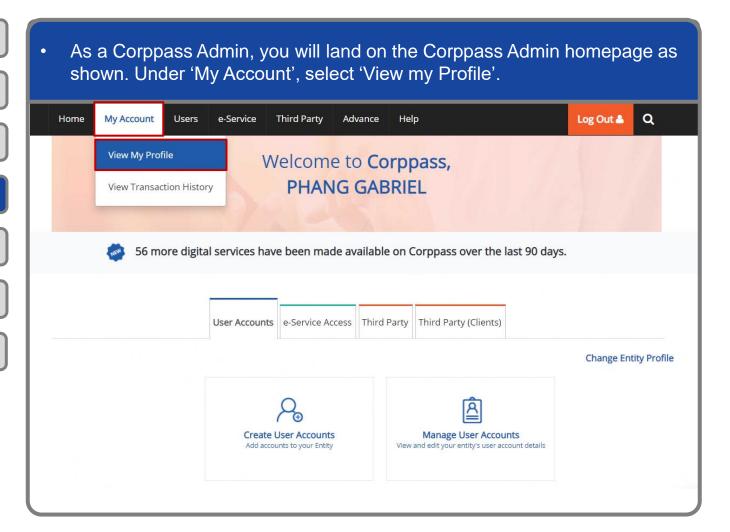

## UPDATE PROFILE

**Note:** This page will only be shown to users who hold multiple Corppass accounts.

Step 1

Step 2

Step 3

Step 4 (Admin)

Step 5

Step 6