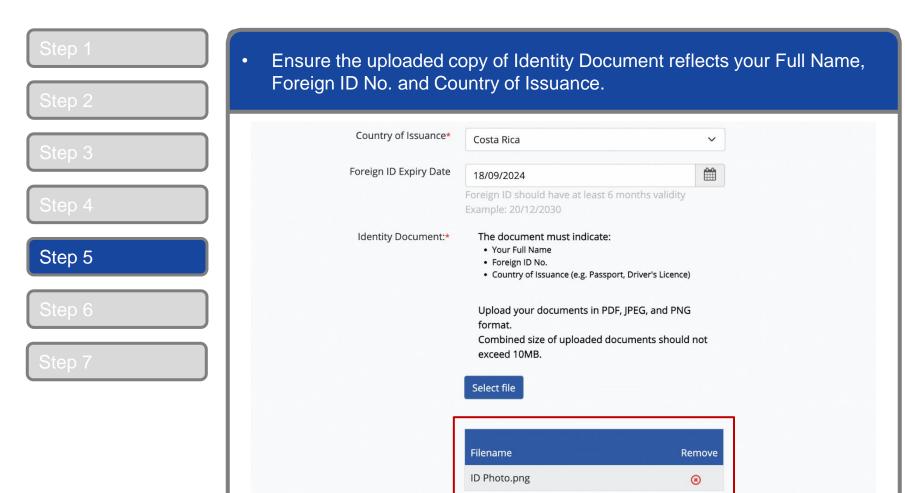

exceed 10MB.

Combined size of uploaded documents should not

Step 2

Step 3

Step 4

Step 5

Step 6

Step 7