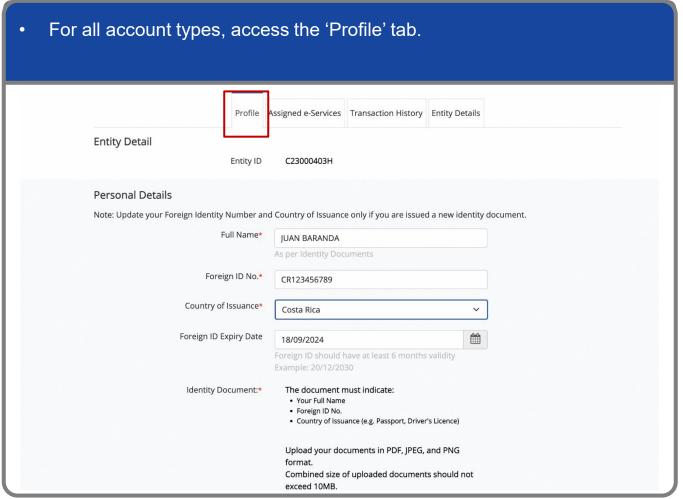

| For all account types, access the 'Profile' tab. |                             |                                                        |  |
|--------------------------------------------------|-----------------------------|--------------------------------------------------------|--|
|                                                  | View My Profile             |                                                        |  |
|                                                  | Profile Entity Detail       | Assigned e-Services Transaction History Entity Details |  |
|                                                  | Entity ID                   | 79039907E                                              |  |
|                                                  | Personal Details            |                                                        |  |
|                                                  | NRIC / FIN / Foreign ID No. | \$7452413C                                             |  |
|                                                  | Country of Issue            | Singapore                                              |  |
|                                                  | Contact Details  Email*     | PHANGGABRIEL@abc.com abc@abc.com                       |  |
|                                                  | Mobile No.                  |                                                        |  |
|                                                  | Account Details             |                                                        |  |
|                                                  | Account Type                | User                                                   |  |
|                                                  | Account Status              | Active                                                 |  |