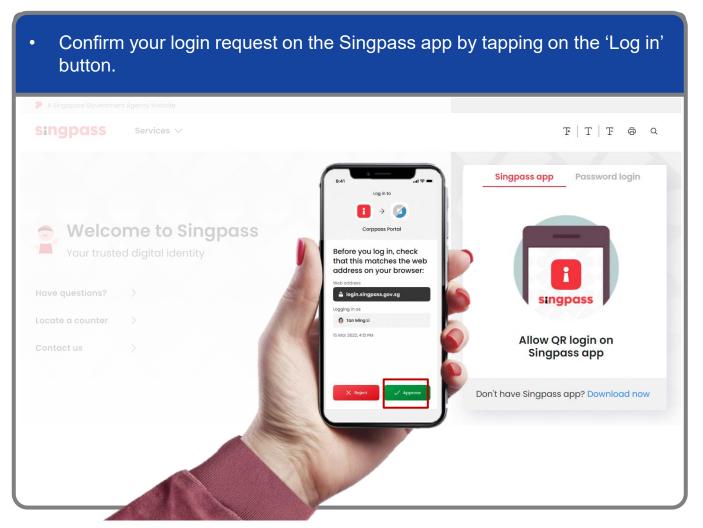

### **Log In to Corppass Portal**

Step 2

Launch your Singpass app. Tap the 'Scan' button to scan the QR Code on the Singpass login page. singpass TIT F & Q Singpass app Tan Ming Li Scan with Singpass app Logging in as Business User Welcome to Singpass Don't have Singpass app? Download now